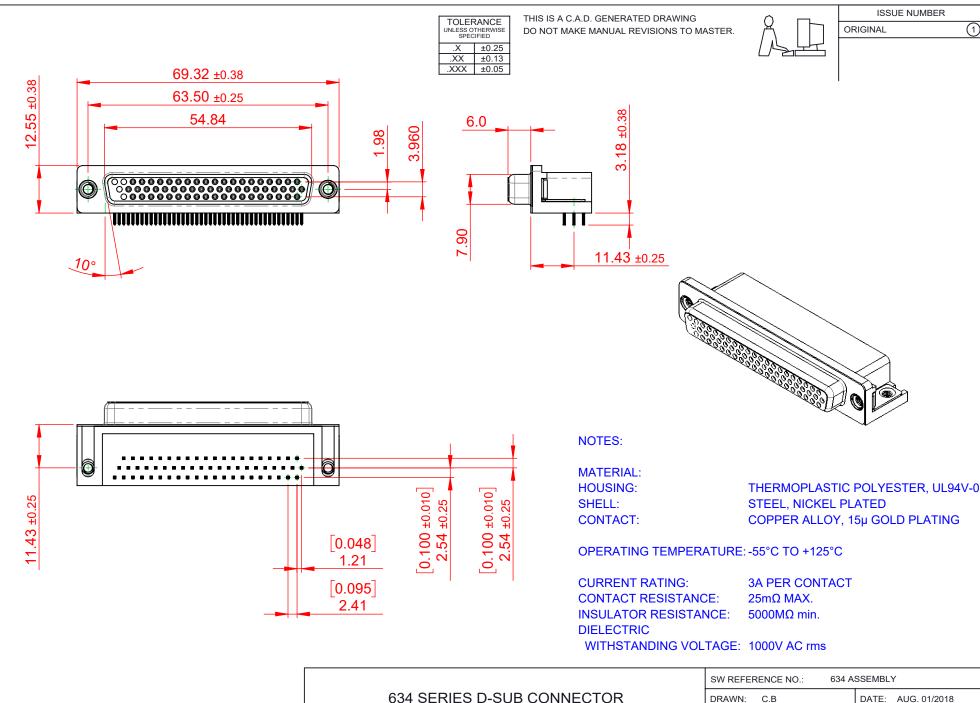

THIS SERIES FULLY CONFORMS TO THE EUROPEAN UNION DIRECTIVES 2011/65/EU FOR RoHS COMPLIANCY.

EDAC INC TORONTO, ONTARIO CANADA

THESE DRAWINGS AND SPECIFICATIONS ARE THE PROPERTY OF EDAC INC..AND SHALL NOT BE REPRODUCED, OR COPIED OR USED AS THE BASIS FOR THE MANUFACTURE OR SALE OF APPARATUS WITHOUT WRITTEN PERMISSION.

| SW REFERENCE NO.: 634 ASSEMBLY |                    |
|--------------------------------|--------------------|
| DRAWN: C.B                     | DATE: AUG. 01/2018 |
| CHECKED:                       | DATE:              |
| SCALE: (IN C.A.D. 1:1)         | SHEET 1 OF 1       |
| DD4444140 AH HADED 004 000 6   | 000 555            |

DRAWING NUMBER: 634-062-363-555 ISSUE PART NUMBER: 634-062-363-555