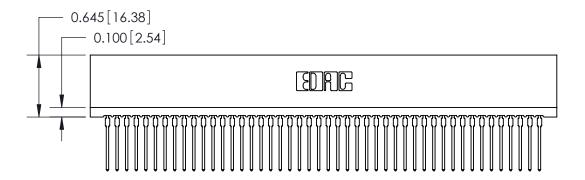

THIS IS A C.A.D. GENERATED DRAWING DO NOT MAKE MANUAL REVISIONS TO MASTER.

ISSUE NUMBER

ORIGINAL

Contact Information
545-Wire Wrap, High Point - Tail LG.=.560(14.22)
.100" (2.54mm) Contact Spacing x .200" (5.08mm) Row Spacing