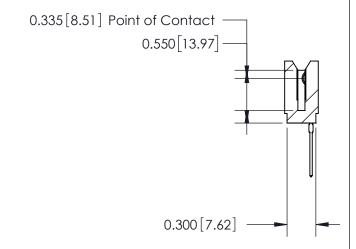

THIS IS A C.A.D. GENERATED DRAWING DO NOT MAKE MANUAL REVISIONS TO MASTER.

ISSUE NUMBER

ORIGINAL

Contact Information
545-Wire Wrap, High Point - Tail LG.=.560(14.22)
.100" (2.54mm) Contact Spacing x .200" (5.08mm) Row Spacing