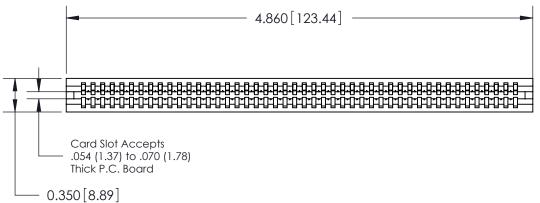

ACAD REFERENCE NO.

745 Series Ultra-Mate Card Edge Connector - Press Fit

Part Number: 745-046-545-106

YOUR CONNECTION TO QUALITY & SERVICE

**EDAC INC** TORONTO, ONTARIO CANADA

THESE DRAWINGS AND SPECIFICATIONS ARE THE PROPERTY OF EDAC INC.,AND SHALL NOT BE REPRODUCED, OR COPIED OR USED AS THE BASIS FOR THE MANUFACTURE OR SALE OF APPARATUS WITHOUT WRITTEN PERMISSION.