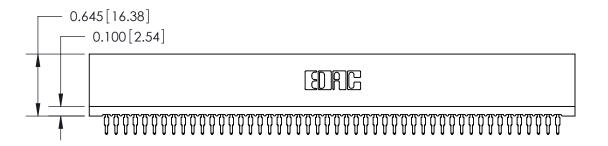

THIS IS A C.A.D. GENERATED DRAWING DO NOT MAKE MANUAL REVISIONS TO MASTER.

ORIGINAL

Contact Information
560-Make Before Break (MBB) - Tail LG.=.190(4.83)
.100" (2.54mm) Contact Spacing x .200" (5.08mm) Row Spacing