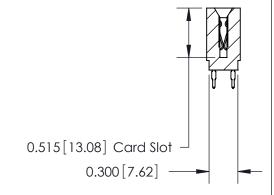

THIS IS A C.A.D. GENERATED DRAWING DO NOT MAKE MANUAL REVISIONS TO MASTER.

ORIGINAL

Contact Information
560-Make Before Break (MBB) - Tail LG.=.190(4.83)
.100" (2.54mm) Contact Spacing x .200" (5.08mm) Row Spacing