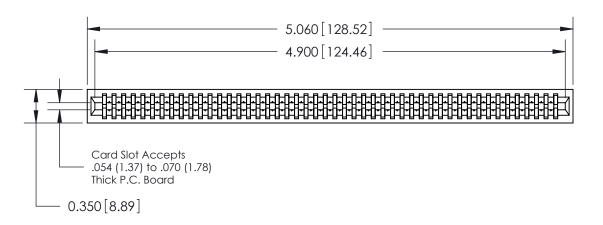

THIS IS A C.A.D. GENERATED DRAWING DO NOT MAKE MANUAL REVISIONS TO MASTER.

ORIGINAL

Contact Information
560-Make Before Break (MBB) - Tail LG.=.190(4.83)
.100" (2.54mm) Contact Spacing x .200" (5.08mm) Row Spacing