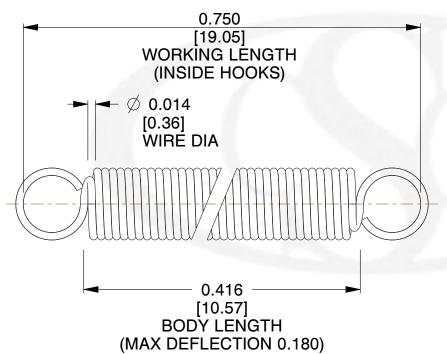

NOTES:

1. Material: Stainless Steel

2. Finish:

3. Sugg Max. Load: 0.550 (lbs) 4. Sugg Max. Deflection: 0.180 (in)

5. All Drawing Dimensions are in Inches [mm]

6. Coi

info@centuryspring.com

800.237.5225

SCALE

3.000

**EXTENSION SPRINGS** 

**ZZ3-11** 

**COMPONENT** 

**SPRINGS** UNIT INCH [mm] SHEET 1 of 1