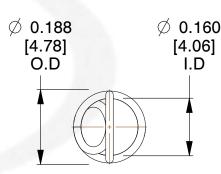

NOTES:

1. Material: Stainless Steel

2. Finish:

3. Sugg Max. Load: 0.550 (lbs) 4. Sugg Max. Deflection: 0.180 (in)

5. All Drawing Dimensions are in Inches [mm]

6. Coi

info@centuryspring.com

800.237.5225

SCALE

3.000

**EXTENSION SPRINGS** 

**ZZ3-11** 

**COMPONENT** 

**SPRINGS** UNIT INCH [mm] SHEET 1 of 1