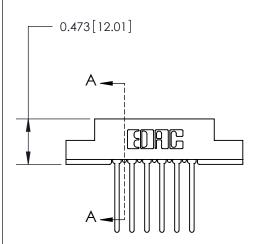

## **See Accompanying Page for:**

**Contact Bend Details** 

**SECTION A-A** 

| 807/857 Series High Temp Card Edge Connector |
|----------------------------------------------|
| Part Number: 807-006-445-104                 |