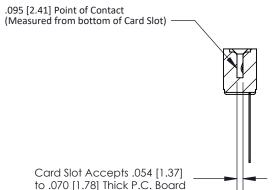

## **Contact Detail**

Wire Wrap .046x.013(1.17x0.33) - Tail LG=.708(17.98)

.156 [3.96] Contact Spacing x .200 [5.08] Row Spacing