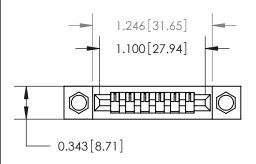

## **Mounting Option**

.156 (3.96) Dia. Mounting Holes

## **Contact Detail**

Wire Wrap .046x.013(1.17x0.33) - Tail LG=.708(17.98)

.156 [3.96] Contact Spacing x .200 [5.08] Row Spacing





## **See Accompanying Page for:**

**Contact Bend Details** 



**SECTION A-A** 



| 807/857 Series High Temp Card Edge Connector |
|----------------------------------------------|
| Part Number: 807-006-445-104                 |

YOUR CONNECTION TO QUALITY & SERVICE

| ACAD REFERENCE NO | . 807 ENG MASTER |
|-------------------|------------------|
| DRAWN: J.LEE      | DATE: AUG. 11/09 |
| CHECKED:          | DATE:            |
| SCALE: NTS        | SHEET 1 OF 2     |
| DRAWING NUMBER    | ISSUE            |

807 Assembly