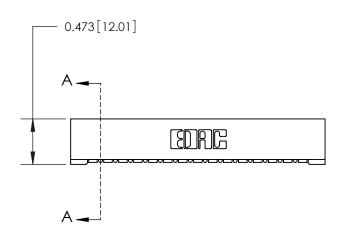

## **Contact Detail**

90 Degree Bend (Code 501 Contacts)

.156 [3.96] Contact Spacing x .200 [5.08] Row Spacing

**SECTION A-A** 

.175 [4.45] Point of Contact (Measured from bottom of Card Slot)

**See Accompanying Page for:** 