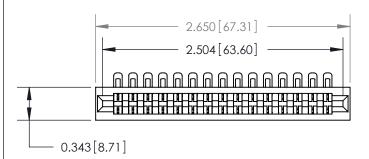

## **Contact Detail**

90 Degree Bend (Code 501 Contacts)

.156 [3.96] Contact Spacing x .200 [5.08] Row Spacing

**SECTION A-A** 

.175 [4.45] Point of Contact (Measured from bottom of Card Slot)

**See Accompanying Page for:** 