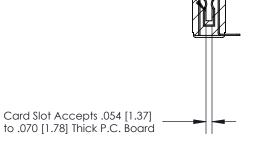

## **Contact Detail**

90 Degree Bend (Code 501 Contacts)

.156 [3.96] Contact Spacing x .200 [5.08] Row Spacing

**SECTION A-A** 

.175 [4.45] Point of Contact (Measured from bottom of Card Slot)

**See Accompanying Page for:** 