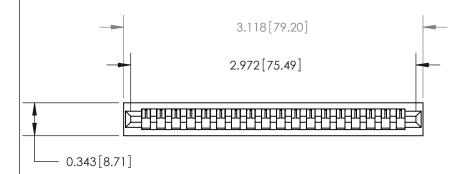

**Mounting Option** No Mounting Lugs **Contact Detail** 

PC Tail .046x.013(1.17x0.33) - Tail LG=.213(5.41) .156 [3.96] Contact Spacing x .200 [5.08] Row Spacing

.175 [4.45] Point of Contact (Measured from bottom of Card Slot)

Card Slot Accepts .054 [1.37] to .070 [1.78] Thick P.C. Board

**See Accompanying Page for:** 

**Contact Bend Details** 

807/857 Series High Temp Card Edge Connector Part Number: 807-018-525-101

| ACAD REFERENCE NO. 807 ENG MASTER |                  |
|-----------------------------------|------------------|
| DRAWN: J.LEE                      | DATE: AUG. 11/09 |
| CHECKED:                          | DATE:            |
| SCALE: NTS                        | SHEET 1 OF 2     |
| DRAWING NUMBER                    | ISSUE            |