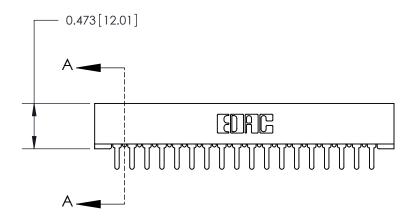

**Mounting Option** No Mounting Lugs **Contact Detail** 



PC Tail .046x.013(1.17x0.33) - Tail LG=.213(5.41) .156 [3.96] Contact Spacing x .200 [5.08] Row Spacing





.175 [4.45] Point of Contact (Measured from bottom of Card Slot)

Card Slot Accepts .054 [1.37] to .070 [1.78] Thick P.C. Board

**See Accompanying Page for:** 

**Contact Bend Details** 

807/857 Series High Temp Card Edge Connector Part Number: 807-018-525-101



| ACAD REFERENCE NO. 807 ENG MASTER |                  |
|-----------------------------------|------------------|
| DRAWN: J.LEE                      | DATE: AUG. 11/09 |
| CHECKED:                          | DATE:            |
| SCALE: NTS                        | SHEET 1 OF 2     |
| DRAWING NUMBER                    | ISSUE            |

SECTION A-A

807 Assembly