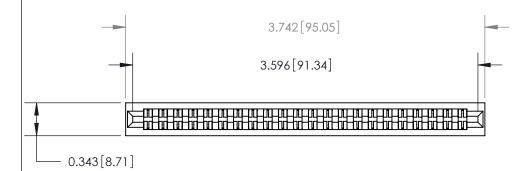

**Mounting Option** 

No Mounting Lugs

## **Contact Detail**

Extender Board Bend (Code 522 Contacts)

.156 [3.96] Contact Spacing x .200 [5.08] Row Spacing







SECTION A-A

.095 [2.41] Point of Contact (Measured from bottom of Card Slot)



Card Slot Accepts .054 [1.37] to .070 [1.78] Thick P.C. Board

**See Accompanying Page for:** 

**Contact Bend Details** 

807/857 Series High Temp Card Edge Connector Part Number: 807-044-560-201

|                    | EDAC INC          |
|--------------------|-------------------|
|                    | TORONTO, ONTARIO  |
|                    | CANADA            |
| YOUR CONNECTION TO | QUALITY & SERVICE |

| ACAD REFERENCE NO. 807 ENG MASTER |                  |
|-----------------------------------|------------------|
| DRAWN: J.LEE                      | DATE: AUG. 11/09 |
| CHECKED:                          | DATE:            |
| SCALE: NTS                        | SHEET 1 OF 2     |
| DRAWING NUMB