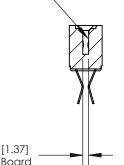

## **Contact Detail**

Extender Board Bend (Code 522 Contacts)

.156 [3.96] Contact Spacing x .200 [5.08] Row Spacing

SECTION A-A

.095 [2.41] Point of Contact (Measured from bottom of Card Slot)

Card Slot Accepts .054 [1.37] to .070 [1.78] Thick P.C. Board