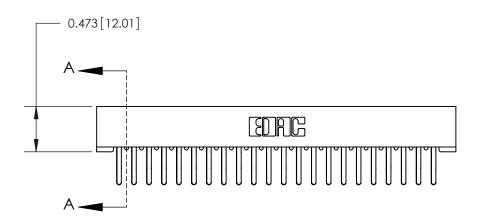

**Mounting Option** 

No Mounting Lugs

## **Contact Detail**

Extender Board Bend (Code 522 Contacts)

.156 [3.96] Contact Spacing x .200 [5.08] Row Spacing

SECTION A-A

.095 [2.41] Point of Contact (Measured from bottom of Card Slot)

Card Slot Accepts .054 [1.37] to .070 [1.78] Thick P.C. Board