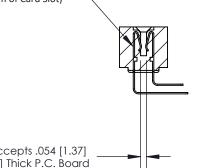

## **Contact Detail**

90 Degree Bend (Code 522 and 540 Contacts)

.156 [3.96] Contact Spacing x .200 [5.08] Row Spacing

**SECTION A-A** 

.095 [2.41] Point of Contact (Measured from bottom of Card Slot)

Card Slot Accepts .054 [1.37] to .070 [1.78] Thick P.C. Board