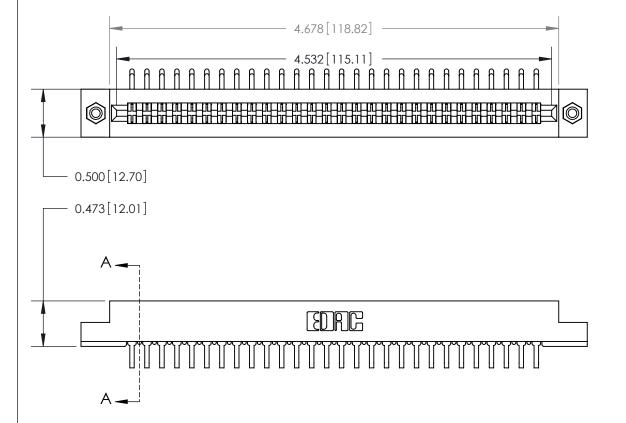

**Mounting Option** 

#4-40 Unified Threaded Inserts

**See Accompanying Page for:** 

**Contact Bend Details** 

807/857 Series High Temp Card Edge Connector Part Number: 807-056-459-208

| ACAD REFERENCE NO. 807 ENG MASTER |                  |
|-----------------------------------|------------------|
| DRAWN: J.LEE                      | DATE: AUG. 11/09 |
| CHECKED:                          | DATE:            |
| SCALE: NTS                        | SHEET 1 OF 2     |
| DRAWING NUMBER                    | ISSUE            |

807 Assembly