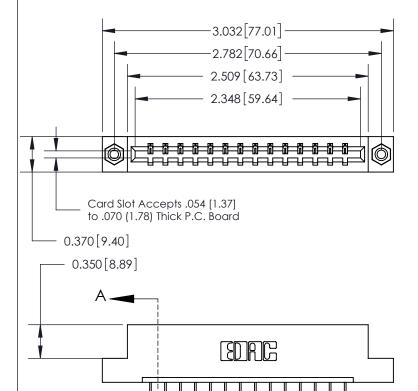

## **Contact Detail**

524-P.C. Tail .018 Sq.(0.46 Sq.) - Tail LG=.175(4.45)

.156 [3.96] Contact Spacing x .200 [5.08] Row Spacing

THIS IS A C.A.D. GENERATED DRAWING DO NOT MAKE MANUAL REVISIONS TO MASTER.

ORIGINAL

SECTION A-A 0.388 [9.86] Card Slot .160 [4.06] Point of Contact-

## **See Accompanying Page for:**

- **Bend Detail**
- **Mounting Options**

833 Series High Temp Card Edge Connector Part Number: 833-014-524-108

**EDAC INC** TORONTO, ONTARIO CANADA

THESE DRAWINGS AND SPECIFICATIONS ARE THE PROPERTY OF EDAC INC.,AND SHALL NOT BE REPRODUCED, OR COPIED OR USED AS THE BASIS FOR THE MANUFACTURE OR SALE OF APPARATUS WITHOUT WRITTEN PERMISSION.