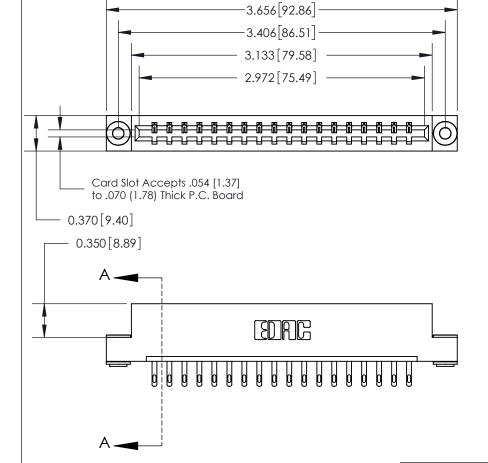

## See Accompanying Page for:

- **Bend Detail**
- **Mounting Options**

833 Series High Temp Card Edge Connector Part Number: 833-018-500-103

**EDAC INC** TORONTO, ONTARIO CANADA

THESE DRAWINGS AND SPECIFICATIONS ARE THE PROPERTY OF EDAC INC.,AND SHALL NOT BE REPRODUCED, OR COPIED OR USED AS THE BASIS FOR THE MANUFACTURE OR SALE OF APPARATUS WITHOUT WRITTEN PERMISSION.

| ACAD REFERENCE NO. | 833 ENG MASTER   |  |  |
|--------------------|------------------|--|--|
| DRAWN: J.LEE       | DATE: OCT. 14/09 |  |  |
| CHECKED:           | DATE:            |  |  |
| SCALE: NTS         | SHEET 1 OF 3     |  |  |
| DRAWING NUMBER     | ISSUE            |  |  |
| 833 Assembly       | 1 1              |  |  |