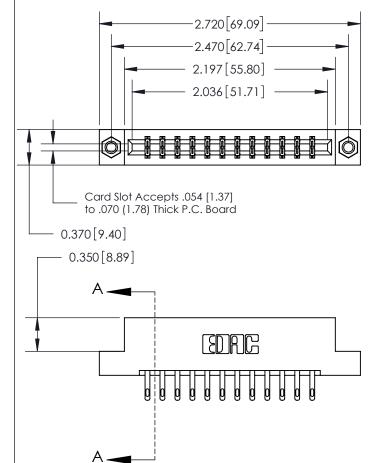

THIS IS A C.A.D. GENERATED DRAWING DO NOT MAKE MANUAL REVISIONS TO MASTER.

ISSUE NUMBER ORIGINAL

833 Series High Temp Card Edge Connector Part Number: 833-024-500-207

**EDAC INC** TORONTO, ONTARIO CANADA