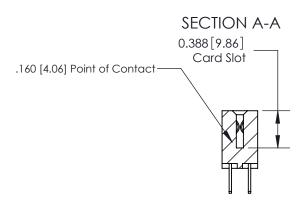

THIS IS A C.A.D. GENERATED DRAWING DO NOT MAKE MANUAL REVISIONS TO MASTER.

ISSUE NUMBER ORIGINAL

833 Series High Temp Card Edge Connector Part Number: 833-024-500-207

**EDAC INC** TORONTO, ONTARIO CANADA