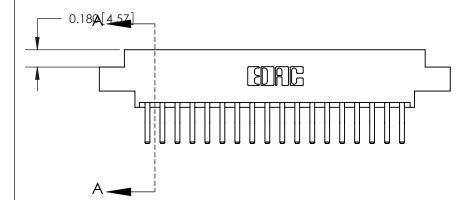

## **Contact Detail**

560-Extender Board Bend (Code 523 Contacts)

.156 [3.96] Contact Spacing x .200 [5.08] Row Spacing

THIS IS A C.A.D. GENERATED DRAWING DO NOT MAKE MANUAL REVISIONS TO MASTER.

ISSUE NUMBER ORIGINAL