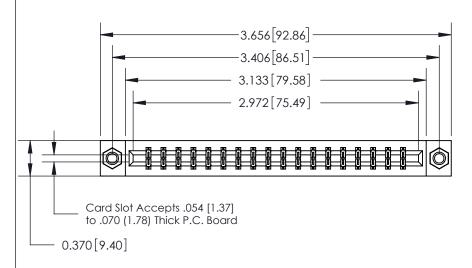

**Mounting Option** 

07-M3-0.5 Metric Threaded Inserts

## **Contact Detail**

560-Extender Board Bend (Code 523 Contacts)

.156 [3.96] Contact Spacing x .200 [5.08] Row Spacing





THIS IS A C.A.D. GENERATED DRAWING DO NOT MAKE MANUAL REVISIONS TO MASTER.



ISSUE NUMBER ORIGINAL

0.388 [9.86] Card Slot .160 [4.06] Point of Contact-

ACAD DEFEDENCE NO

## 833 Series High Temp Card Edge Connector Part Number: 833-036-560-807

YOUR CONNECTION TO QUALITY & SERVICE

**EDAC INC** TORONTO, ONTARIO CANADA

THESE DRAWINGS AND SPECIFICATIONS ARE THE PROPERTY OF EDAC INC.,AND SHALL NOT BE REPRODUCED, OR COPIED OR USED AS THE BASIS FOR THE MANUFACTURE OR SALE OF APPARATUS WITHOUT WRITTEN PERMISSION.

| ACAD REFERENCE NO. | 833 ENG MASTER   |  |  |
|--------------------|------------------|--|--|
| DRAWN: J.LEE       | DATE: OCT. 14/09 |  |  |
| CHECKED:           | DATE:            |  |  |
| SCALE: NTS         | SHEET 1 OF 3     |  |  |
| DRAWING NUMBER     | ISSUE