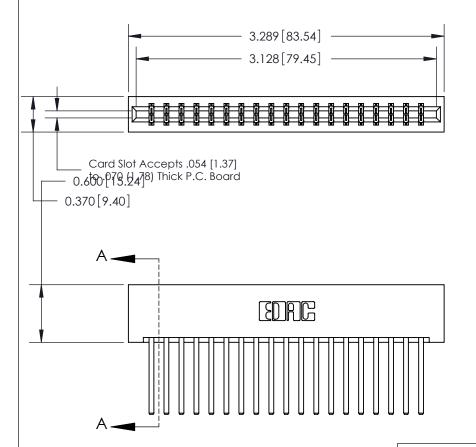

ISSUE NUMBER

ORIGINAL

SECTION A-A 0.388 [9.86] Card Slot .160 [4.06] Point of Contact-

## **See Accompanying Page for:**

- **Bend Detail**
- **Mounting Options**

833 Series High Temp Card Edge Connector Part Number: 833-038-544-201

**EDAC INC** TORONTO, ONTARIO CANADA YOUR CONNECTION TO QUALITY & SERVICE

THESE DRAWINGS AND SPECIFICATIONS ARE THE PROPERTY OF EDAC INC.,AND SHALL NOT BE REPRODUCED, OR COPIED OR USED AS THE BASIS FOR THE MANUFACTURE OR SALE OF APPARATUS WITHOUT WRITTEN PERMISSION.

| ACAD REFERENCE NO. | 833 ENG MASTER   |  |  |
|--------------------|------------------|--|--|
| DRAWN: J.LEE       | DATE: OCT. 14/09 |  |  |
| CHECKED:           | DATE:            |  |  |
| SCALE: NTS         | SHEET 1 OF 3     |  |  |
| DRAWING NUMBER     | ISSUE            |  |  |
| 833 Assembly       | 1                |  |  |