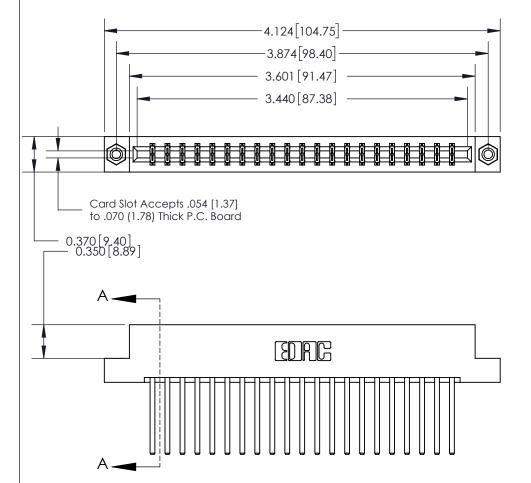

## **See Accompanying Page for:**

- **Bend Detail**
- **Mounting Options**

833 Series High Temp Card Edge Connector Part Number: 833-042-544-208

**EDAC INC** TORONTO, ONTARIO CANADA

THESE DRAWINGS AND SPECIFICATIONS ARE THE PROPERTY OF EDAC INC.,AND SHALL NOT BE REPRODUCED, OR COPIED OR USED AS THE BASIS FOR THE MANUFACTURE OR SALE OF APPARATUS WITHOUT WRITTEN PERMISSION.

| ACAD REFERENCE NO. | 833 ENG MASTER   |  |  |
|--------------------|------------------|--|--|
| DRAWN: J.LEE       | DATE: OCT. 14/09 |  |  |
| CHECKED:           | DATE:            |  |  |
| SCALE: NTS         | SHEET 1 OF 3     |  |  |
| DRAWING NUMBER     | ISSUE            |  |  |
| 833 Assembly       | 1                |  |  |