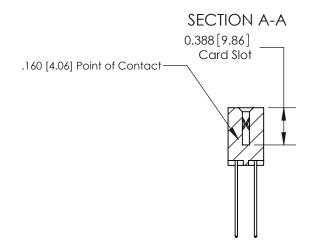

ORIGINAL (1)

ORIGINAL

| 833 Series High Temp Card Edge Connector<br>Contact Bend Detail |                                                                                                                                                                                                   | ACAD REFERENCE NO. | 833 ENG MASTER   |               |
|-----------------------------------------------------------------|---------------------------------------------------------------------------------------------------------------------------------------------------------------------------------------------------|--------------------|------------------|---------------|
|                                                                 |                                                                                                                                                                                                   | DRAWN: J.LEE       | DATE: OCT. 14/09 |               |
|                                                                 |                                                                                                                                                                                                   | CHECKED: DATE:     |                  |               |
| TORONTO, ONTARIO CANADA                                         | THESE DRAWINGS AND SPECIFICATIONS ARE THE PROPERTY OF EDAC INC., AND SHALL NOT BE REPRODUCED, OR COPIED OR USED AS THE BASIS FOR THE MANUFACTURE OR SALE OF APPARATUS WITHOUT WRITTEN PERMISSION. | SCALE: NTS         | SHEET 2          | 2 <b>OF</b> 3 |
|                                                                 |                                                                                                                                                                                                   | DRAWING NUMBER     |                  | ISSUE         |
|                                                                 |                                                                                                                                                                                                   | 833 Assembly       |                  | 1             |