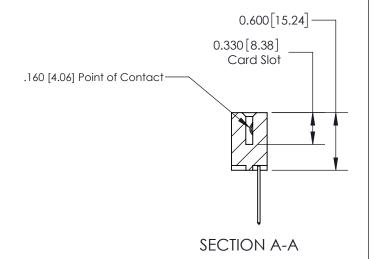

ISSUE NUMBER

ORIGINAL

1

| 837/887 Series High Temp Card Edge Connector<br>Contact Bend Detail |                                                                                                                                     | ACAD REFERENCE NO. | 837 ENG MASTER   |               |
|---------------------------------------------------------------------|-------------------------------------------------------------------------------------------------------------------------------------|--------------------|------------------|---------------|
|                                                                     |                                                                                                                                     | DRAWN: J.LEE       | DATE: OCT. 06/09 |               |
|                                                                     |                                                                                                                                     | CHECKED:           | DATE:            |               |
| EDAC INC                                                            | THESE DRAWINGS AND SPECIFICATIONS ARE THE PROPERTY OF EDAC INC.,AND SHALL NOT BE REPRODUCED, OR COPIED OR USED AS THE BASIS FOR THE | SCALE: NTS         | SHEET            | 2 <b>OF</b> 2 |
| TORONTO, ONTARIO CANADA                                             |                                                                                                                                     | DRAWING NUMBER     | •                | ISSUE         |
| YOUR CONNECTION TO QUALITY & SERVICE                                | MANUFACTURE OR SALE OF APPARATUS WITHOUT WRITTEN PERMISSION.                                                                        | 837 Assembly       |                  | 1             |