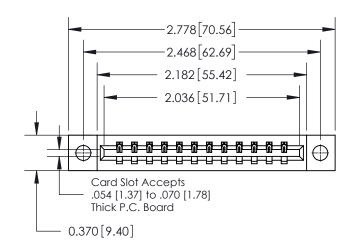

**Mounting Option** 

04-.156 (3.96) Dia. Mounting Holes

## **Contact Detail**

540-Wire Wrap .025 Sq.(0.64 Sq.) - Tail LG=.560(14.22) .156 [3.96] Contact Spacing x .200 [5.08] Row Spacing





**See Accompanying Page for: Contact Bend Details** 

THIS IS A C.A.D. GENERATED DRAWING DO NOT MAKE MANUAL REVISIONS TO MASTER.



ISSUE NUMBER

ORIGINAL



837/887 Series High Temp Card Edge Connector Part Number: 837-012-540-604



**EDAC INC** TORONTO, ONTARIO CANADA

THESE DRAWINGS AND SPECIFICATIONS ARE THE PROPERTY OF EDAC INC.,AND SHALL NOT BE REPRODUCED, OR COPIED OR USED AS THE BASIS FOR THE MANUFACTURE OR SALE OF APPARATUS WITHOUT WRITTEN PERMISSION.

| ACAD REFERENCE NO. 837 ENG MA |                  |  |  |
|-------------------------------|------------------|--|--|
| DRAWN: J.LEE                  | DATE: OCT. 06/09 |  |  |
| CHECKED:                      | DATE:            |  |  |
| SCALE: NTS                    | SHEET 1 OF 2     |  |  |
| DRAWING NUMBER                |