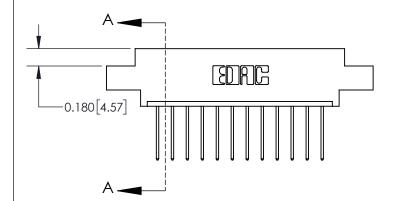

## **Contact Detail**

540-Wire Wrap .025 Sq.(0.64 Sq.) - Tail LG=.560(14.22) .156 [3.96] Contact Spacing x .200 [5.08] Row Spacing

**See Accompanying Page for: Contact Bend Details** 

THIS IS A C.A.D. GENERATED DRAWING DO NOT MAKE MANUAL REVISIONS TO MASTER.