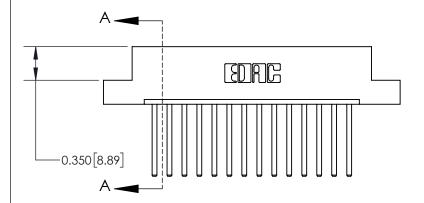

## **Contact Detail**

544-Wire Wrap .050x.025(1.27x0.64) - Tail LG=.750(19.05)

.156 [3.96] Contact Spacing x .200 [5.08] Row Spacing

THIS IS A C.A.D. GENERATED DRAWING DO NOT MAKE MANUAL REVISIONS TO MASTER.

## **See Accompanying Page for:**

**Contact Bend Details** 

837/887 Series High Temp Card Edge Connector Part Number: 837-014-544-108

YOUR CONNECTION TO QUALITY & SERVICE

**EDAC INC** TORONTO, ONTARIO CANADA