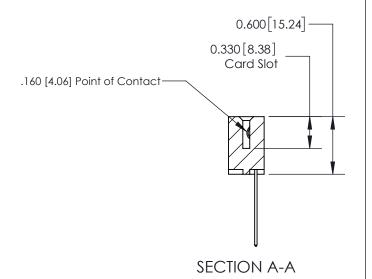

ISSUE NUMBER

ORIGINAL

1

| 837/887 Series High Temp Card Edge Connector<br>Contact Bend Detail |                                                                                                  | ACAD REFERENCE NO. | 837 ENG MASTER   |       |
|---------------------------------------------------------------------|--------------------------------------------------------------------------------------------------|--------------------|------------------|-------|
|                                                                     |                                                                                                  | DRAWN: J.LEE       | DATE: OCT. 06/09 |       |
|                                                                     |                                                                                                  | CHECKED:           | DATE:            |       |
| EDAC INC THESE DRAWINGS AND SPECIFICATIONS                          | SCALE: NTS                                                                                       | SHEET              | 2 <b>OF</b> 2    |       |
| TORONTO, ONTARIO CANADA                                             | ARE THE PROPERTY OF EDAC INC.,AND SHALL NOT BE REPRODUCED,OR COPIED OR USED AS THE BASIS FOR THE | DRAWING NUMBER     | •                | ISSUE |
| YOUR CONNECTION TO QUALITY & SERVICE                                | MANUFACTURE OR SALE OF APPARATUS WITHOUT WRITTEN PERMISSION.                                     | 837 Assembly       |                  | 1     |