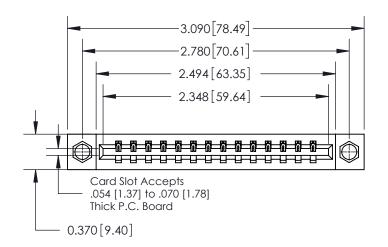

**Mounting Option** 

08-#4-40 Unified Threaded Inserts

## **See Accompanying Page for:**

**Contact Bend Details** 

837/887 Series High Temp Card Edge Connector Part Number: 837-014-544-108

YOUR CONNECTION TO QUALITY & SERVICE

**EDAC INC** TORONTO, ONTARIO CANADA