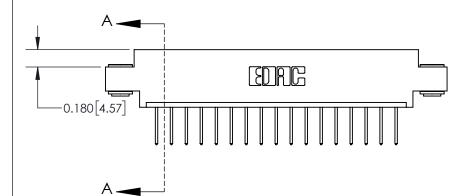

**Mounting Option** 

03-.116 (2.95) I.D. Floating Eyelets

## **Contact Detail**

523-P.C. Tail .025 Sq.(0.64 Sq.) - Tail LG=.390(9.91) .156 [3.96] Contact Spacing x .200 [5.08] Row Spacing

-3.558 90.37 -3.248 [82.50] 2.962[75.23] 2.816[71.53] Card Slot Accepts .054 [1.37] to .070 [1.78] Thick P.C. Board 0.370 [9.40]