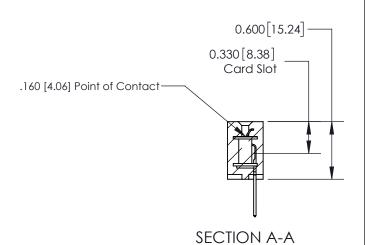

## **Contact Detail**

523-P.C. Tail .025 Sq.(0.64 Sq.) - Tail LG=.390(9.91) .156 [3.96] Contact Spacing x .200 [5.08] Row Spacing

-3.558 90.37 -3.248 [82.50] 2.962[75.23] 2.816[71.53] Card Slot Accepts .054 [1.37] to .070 [1.78] Thick P.C. Board 0.370 [9.40]