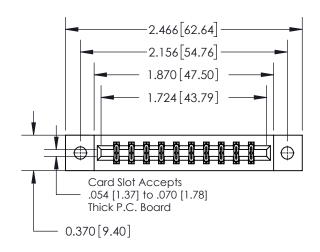

## **Mounting Option**

02-.128 (3.25) Dia. Mounting Holes

ISSUE NUMBER

ORIGINAL

1

| 837/887 Series High Temp Card Edge Connector |
|----------------------------------------------|
| Part Number: 837-020-540-802                 |

YOUR CONNECTION TO QUALITY & SERVICE

| ACAD REFERENCE NO. | 837 ENG MASTER         |  |  |
|--------------------|------------------------|--|--|
| DRAWN: J.LEE       | J.LEE DATE: OCT. 06/09 |  |  |
| CHECKED:           | DATE:                  |  |  |
| SCALE: NTS         | SHEET 1 OF 2           |  |  |
| DRAWING NUMBER     | ISSUE                  |  |  |
| 837 Assembly       | 1                      |  |  |