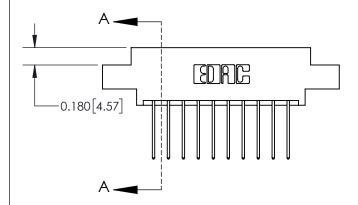

## **Mounting Option**

02-.128 (3.25) Dia. Mounting Holes

ISSUE NUMBER

ORIGINAL

1

| 837/887 Series High Temp Card Edge Connector |
|----------------------------------------------|
| Part Number: 837-020-540-802                 |

YOUR CONNECTION TO QUALITY & SERVICE

| ACAD REFERENCE NO. | 837 ENG MASTER         |  |  |
|--------------------|------------------------|--|--|
| DRAWN: J.LEE       | J.LEE DATE: OCT. 06/09 |  |  |
| CHECKED:           | DATE:                  |  |  |
| SCALE: NTS         | SHEET 1 OF 2           |  |  |
| DRAWING NUMBER     | ISSUE                  |  |  |
| 837 Assembly       | 1                      |  |  |