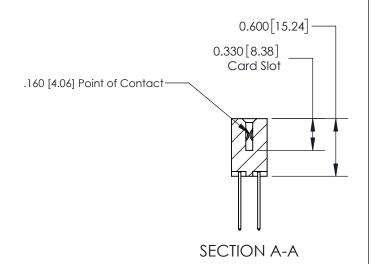

## **Contact Detail**

540-Wire Wrap .025 Sq.(0.64 Sq.) - Tail LG=.560(14.22) .156 [3.96] Contact Spacing x .200 [5.08] Row Spacing

**See Accompanying Page for:** 

**Contact Bend Details** 

THIS IS A C.A.D. GENERATED DRAWING DO NOT MAKE MANUAL REVISIONS TO MASTER.

ISSUE NUMBER

ORIGINAL

1

| 837/887 Series High Temp Co                                           | ard Edge Connector                                                                                                                                                                               | ACAD REFERENCE NO. | 837 ENG MASTER   |               |
|-----------------------------------------------------------------------|--------------------------------------------------------------------------------------------------------------------------------------------------------------------------------------------------|--------------------|------------------|---------------|
| Contact Bend Detail                                                   |                                                                                                                                                                                                  | DRAWN: J.LEE       | DATE: OCT. 06/09 |               |
|                                                                       |                                                                                                                                                                                                  | CHECKED:           | DATE:            |               |
| EDAC INC TORONTO, ONTARIO CANADA YOUR CONNECTION TO QUALITY & SERVICE | THESE DRAWINGS AND SPECIFICATIONS ARE THE PROPERTY OF EDAC INC.,AND SHALL NOT BE REPRODUCED, OR COPIED OR USED AS THE BASIS FOR THE MANUFACTURE OR SALE OF APPARATUS WITHOUT WRITTEN PERMISSION. | SCALE: NTS         | SHEET            | 2 <b>OF</b> 2 |
|                                                                       |                                                                                                                                                                                                  | DRAWING NUMBER     | •                | ISSUE         |
|                                                                       |                                                                                                                                                                                                  | 837 Assembly       |                  | 1             |