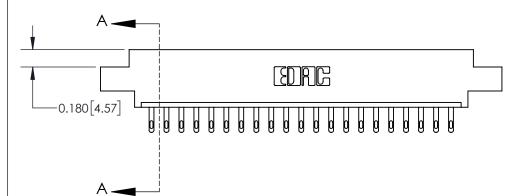

**Mounting Option** 

02-.128 (3.25) Dia. Mounting Holes

## **Contact Detail**

500-Wire Hole .050x.025(1.27x0.64) - Tail LG=.260(6.60)

.156 [3.96] Contact Spacing x .200 [5.08] Row Spacing





THIS IS A C.A.D. GENERATED DRAWING DO NOT MAKE MANUAL REVISIONS TO MASTER.



ISSUE NUMBER ORIGINAL



**See Accompanying Page for:** 

**Contact Bend Details** 

837/887 Series High Temp Card Edge Connector Part Number: 837-021-500-602



**EDAC INC** TORONTO, ONTARIO CANADA

THESE DRAWINGS AND SPECIFICATIONS ARE THE PROPERTY OF EDAC INC.,AND SHALL NOT BE REPRODUCED, OR COPIED OR USED AS THE BASIS FOR THE MANUFACTURE OR SALE OF APPARATUS WITHOUT WRITTEN PERMISSION.

| ACAD REFERENCE NO. | ). 837 ENG MASTER |  |  |
|--------------------|-------------------|--|--|
| DRAWN: J.LEE       | DATE: OCT. 06/09  |  |  |
| CHECKED:           | DATE:             |  |  |
| SCALE: NTS         | SHEET 1 OF 2      |  |  |
| DRAWING NUMBER     | ISSUE             |  |  |
| 837 Assembly       | 1