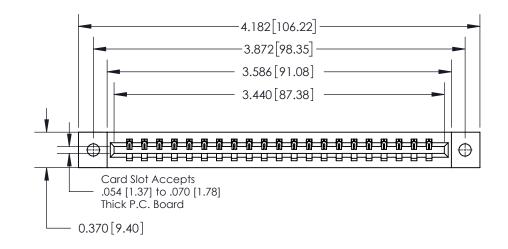

## **Contact Detail**

500-Wire Hole .050x.025(1.27x0.64) - Tail LG=.260(6.60)

.156 [3.96] Contact Spacing x .200 [5.08] Row Spacing

THIS IS A C.A.D. GENERATED DRAWING DO NOT MAKE MANUAL REVISIONS TO MASTER.