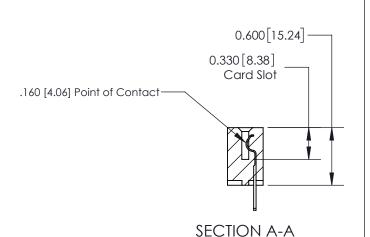

## **Contact Detail**

500-Wire Hole .050x.025(1.27x0.64) - Tail LG=.260(6.60)

.156 [3.96] Contact Spacing x .200 [5.08] Row Spacing

THIS IS A C.A.D. GENERATED DRAWING DO NOT MAKE MANUAL REVISIONS TO MASTER.