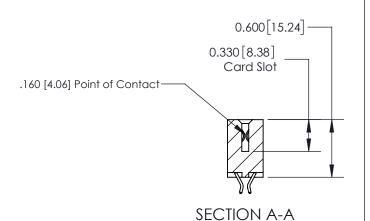

## **Contact Detail**

556-Extender Board Bend (Code 520 Contacts)

.156 [3.96] Contact Spacing x .200 [5.08] Row Spacing

THIS IS A C.A.D. GENERATED DRAWING DO NOT MAKE MANUAL REVISIONS TO MASTER.

ISSUE NUMBER ORIGINAL

**See Accompanying Page for:** 

**Contact Bend Details** 

ISSUE NUMBER

ORIGINAL

1

| 837/887 Series High Temp Card Edge Connector<br>Contact Bend Detail |                                                              | ACAD REFERENCE NO. | 837 ENG MASTER   |               |
|---------------------------------------------------------------------|--------------------------------------------------------------|--------------------|------------------|---------------|
|                                                                     |                                                              | DRAWN: J.LEE       | DATE: OCT. 06/09 |               |
|                                                                     |                                                              | CHECKED:           | DATE:            |               |
| EDAC INC                                                            | ARE THE PROPERTY OF EDAC INC. AND                            | SCALE: NTS         | SHEET            | 2 <b>OF</b> 2 |
| TORONTO, ONTARIO                                                    |                                                              | DRAWING NUMBER     | •                | ISSUE         |
| YOUR CONNECTION TO QUALITY & SERVICE                                | MANUFACTURE OR SALE OF APPARATUS WITHOUT WRITTEN PERMISSION. | 837 Assembly       |                  | 1             |