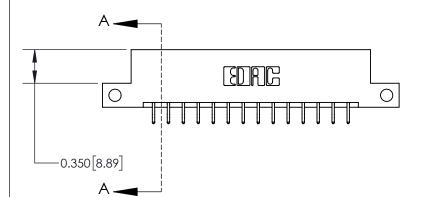

**Mounting Option** 

12-.128 (3.25) Dia. Side Mounting Holes

837/887 Series High Temp Card Edge Connector Part Number: 837-028-556-212

YOUR CONNECTION TO QUALITY & SERVICE

**EDAC INC** TORONTO, ONTARIO CANADA

THESE DRAWINGS AND SPECIFICATIONS ARE THE PROPERTY OF EDAC INC.,AND SHALL NOT BE REPRODUCED, OR COPIED OR USED AS THE BASIS FOR THE MANUFACTURE OR SALE OF APPARATUS WITHOUT WRITTEN PERMISSION.