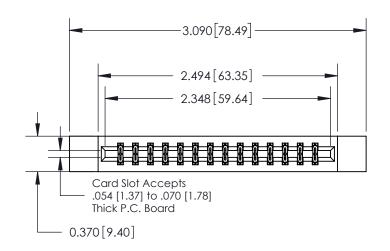

## **Contact Detail**

556-Extender Board Bend (Code 520 Contacts)

.156 [3.96] Contact Spacing x .200 [5.08] Row Spacing

THIS IS A C.A.D. GENERATED DRAWING DO NOT MAKE MANUAL REVISIONS TO MASTER.

ISSUE NUMBER ORIGINAL

837/887 Series High Temp Card Edge Connector Part Number: 837-028-556-212

YOUR CONNECTION TO QUALITY & SERVICE

**EDAC INC** TORONTO, ONTARIO CANADA

THESE DRAWINGS AND SPECIFICATIONS ARE THE PROPERTY OF EDAC INC.,AND SHALL NOT BE REPRODUCED, OR COPIED OR USED AS THE BASIS FOR THE MANUFACTURE OR SALE OF APPARATUS WITHOUT WRITTEN PERMISSION.