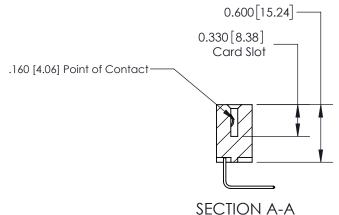

**Mounting Option** 04-.156 (3.96) Dia. Mounting Holes **Contact Detail** 558-90 Degree Bend (Code 541 Contacts) .156 [3.96] Contact Spacing x .200 [5.08] Row Spacing

THIS IS A C.A.D. GENERATED DRAWING

**Contact Bend Details** 

837/887 Series High Temp Card Edge Connector Part Number: 837-028-558-104

**EDAC INC** TORONTO, ONTARIO CANADA

THESE DRAWINGS AND SPECIFICATIONS ARE THE PROPERTY OF EDAC INC.,AND SHALL NOT BE REPRODUCED, OR COPIED OR USED AS THE BASIS FOR THE MANUFACTURE OR SALE OF APPARATUS WITHOUT WRITTEN PERMISSION.