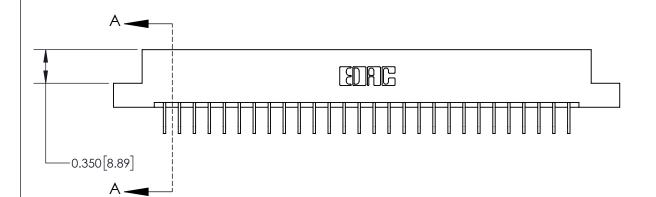

ISSUE NUMBER

ORIGINAL

DO NOT MAKE MANUAL REVISIONS TO MASTER.

-5.274[133.96] -4.964[126.09] 4.678 [118.82] Card Slot Accepts .054 [1.37] to .070 [1.78] Thick P.C. Board

**See Accompanying Page for:** 

0.370 [9.40]

**Contact Bend Details** 

837/887 Series High Temp Card Edge Connector Part Number: 837-028-558-104

**EDAC INC** TORONTO, ONTARIO CANADA

THESE DRAWINGS AND SPECIFICATIONS ARE THE PROPERTY OF EDAC INC.,AND SHALL NOT BE REPRODUCED, OR COPIED OR USED AS THE BASIS FOR THE MANUFACTURE OR SALE OF APPARATUS WITHOUT WRITTEN PERMISSION.