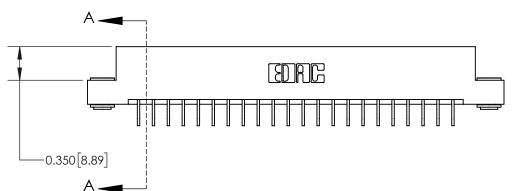

**Mounting Option** 

03-.116 (2.95) I.D. Floating Eyelets

**See Accompanying Page for:** 

**Contact Bend Details** 

837/887 Series High Temp Card Edge Connector Part Number: 837-044-559-203

**EDAC INC** TORONTO, ONTARIO CANADA

THESE DRAWINGS AND SPECIFICATIONS ARE THE PROPERTY OF EDAC INC.,AND SHALL NOT BE REPRODUCED, OR COPIED OR USED AS THE BASIS FOR THE MANUFACTURE OR SALE OF APPARATUS WITHOUT WRITTEN PERMISSION.

| ACAD REFERENCE NO. 837 ENG MASTE |                  |  |  |
|----------------------------------|------------------|--|--|
| DRAWN: J.LEE                     | DATE: OCT. 06/09 |  |  |
| CHECKED:                         | DATE:            |  |  |
| SCALE: NTS                       | SHEET 1 OF 2     |  |  |
| DRAWING NUMBER                   | ISSUE            |  |  |
| 837 Assembly                     | 1                |  |  |