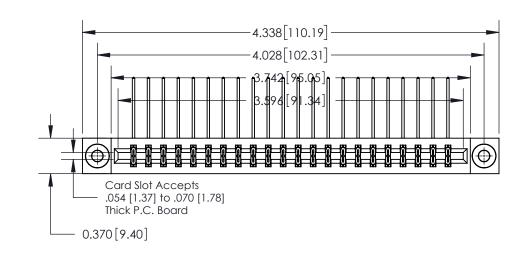

**See Accompanying Page for:** 

**Contact Bend Details** 

837/887 Series High Temp Card Edge Connector Part Number: 837-044-559-203

**EDAC INC** TORONTO, ONTARIO CANADA

THESE DRAWINGS AND SPECIFICATIONS ARE THE PROPERTY OF EDAC INC.,AND SHALL NOT BE REPRODUCED, OR COPIED OR USED AS THE BASIS FOR THE MANUFACTURE OR SALE OF APPARATUS WITHOUT WRITTEN PERMISSION.

| ACAD REFERENCE NO. 837 ENG MASTE |                  |  |  |
|----------------------------------|------------------|--|--|
| DRAWN: J.LEE                     | DATE: OCT. 06/09 |  |  |
| CHECKED:                         | DATE:            |  |  |
| SCALE: NTS                       | SHEET 1 OF 2     |  |  |
| DRAWING NUMBER                   | ISSUE            |  |  |
| 837 Assembly                     | 1                |  |  |