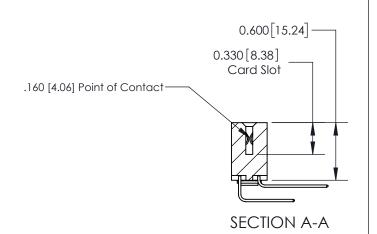

## **Contact Detail**

559-90 Degree Bend (Code 541 Contacts)

.156 [3.96] Contact Spacing x .200 [5.08] Row Spacing

THIS IS A C.A.D. GENERATED DRAWING DO NOT MAKE MANUAL REVISIONS TO MASTER.

ISSUE NUMBER

ORIGINAL

ISSUE NUMBER

ORIGINAL

1

| 837/887 Series High Temp Card Edge Connector<br>Contact Bend Detail |                                                              | ACAD REFERENCE NO. | 837 ENG MASTER   |               |
|---------------------------------------------------------------------|--------------------------------------------------------------|--------------------|------------------|---------------|
|                                                                     |                                                              | DRAWN: J.LEE       | DATE: OCT. 06/09 |               |
|                                                                     |                                                              | CHECKED:           | DATE:            |               |
| EDAC INC                                                            | ARE THE PROPERTY OF EDACING AND                              | SCALE: NTS         | SHEET            | 2 <b>OF</b> 2 |
| TORONTO, ONTARIO CANADA                                             |                                                              | DRAWING NUMBER     | •                | ISSUE         |
| YOUR CONNECTION TO QUALITY & SERVICE                                | MANUFACTURE OR SALE OF APPARATUS WITHOUT WRITTEN PERMISSION. | 837 Assembly       |                  | 1             |