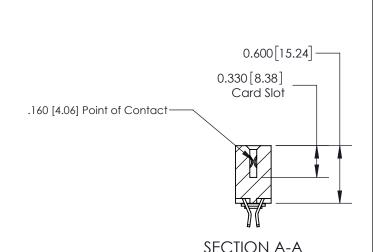

**Mounting Option** 03-.116 (2.95) I.D. Floating Eyelets **Contact Detail** 555-Extender Board Bend (Code 500 Contacts) .156 [3.96] Contact Spacing x .200 [5.08] Row Spacing -4.962[126.03] -4.652[118.16]-4.366[110.90] -4.220 [107.19] -Card Slot Accepts .054 [1.37] to .070 [1.78] Thick P.C. Board 0.370 [9.40]

-0.350[8.89]

See Accompanying Page for:

**Contact Bend Details** 

ISSUE NUMBER

ORIGINAL

THIS IS A C.A.D. GENERATED DRAWING DO NOT MAKE MANUAL REVISIONS TO MASTER.

837/887 Series High Temp Card Edge Connector Part Number: 837-052-555-203