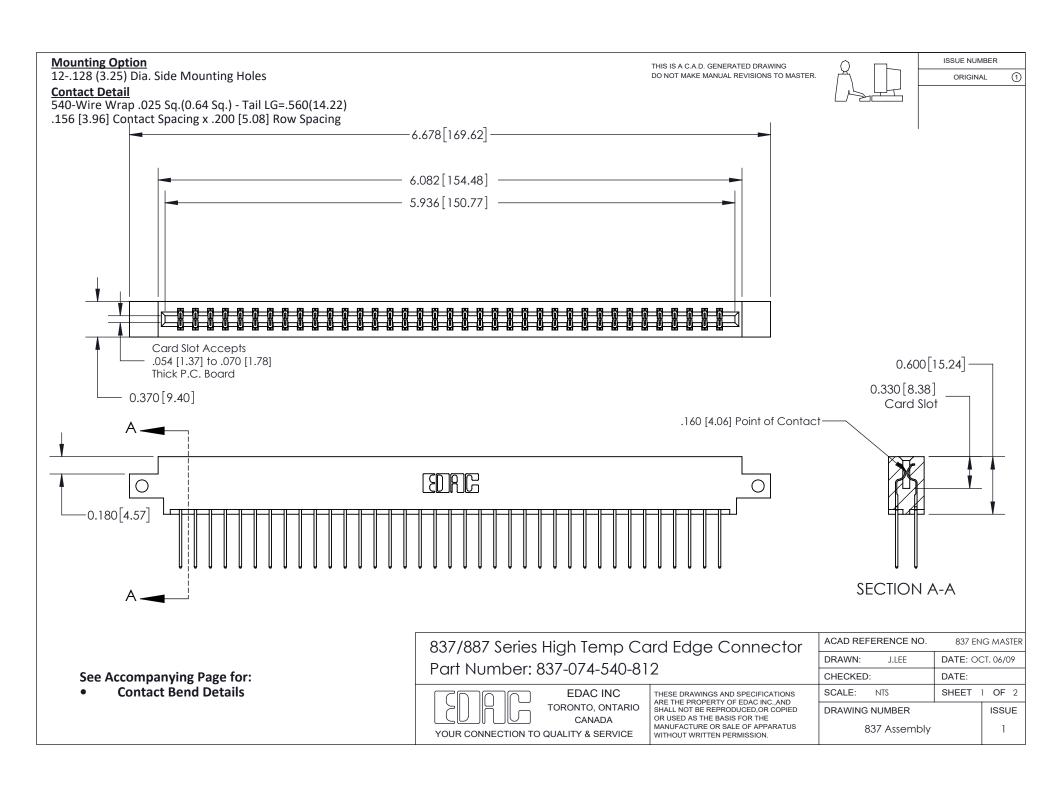

ISSUE NUMBER

ORIGINAL

1

| 837/887 Series High Temp Card Edge Connector<br>Contact Bend Detail |                                                                                                                                                                                                   | ACAD REFERENCE NO. 837 EN |                  | 3 MASTER      |
|---------------------------------------------------------------------|---------------------------------------------------------------------------------------------------------------------------------------------------------------------------------------------------|---------------------------|------------------|---------------|
|                                                                     |                                                                                                                                                                                                   | DRAWN: J.LEE              | DATE: OCT. 06/09 |               |
|                                                                     |                                                                                                                                                                                                   | CHECKED:                  | DATE:            |               |
| TORONTO, ONTARIO                                                    | THESE DRAWINGS AND SPECIFICATIONS ARE THE PROPERTY OF EDAC INC., AND SHALL NOT BE REPRODUCED, OR COPIED OR USED AS THE BASIS FOR THE MANUFACTURE OR SALE OF APPARATUS WITHOUT WRITTEN PERMISSION. | SCALE: NTS                | SHEET            | 2 <b>OF</b> 2 |
|                                                                     |                                                                                                                                                                                                   | DRAWING NUMBER            | •                | ISSUE         |
| YOUR CONNECTION TO QUALITY & SERVICE                                |                                                                                                                                                                                                   | 837 Assembly              |                  | 1             |