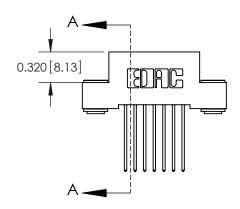

842 Assembly

**SECTION A-A** 

THIS IS A C.A.D. GENERATED DRAWING DO NOT MAKE MANUAL REVISIONS TO MASTER

ORIGINAL (1)

| 842/892 Series High Temp Card Edge Connector |                                                                 |              | ACAD REFERENCE NO. 842 ENG MASTER |          |          |  |
|----------------------------------------------|-----------------------------------------------------------------|--------------|-----------------------------------|----------|----------|--|
| Contact Bend Detail                          |                                                                 | DRAWN:       | J.LEE                             | DATE: OC | T. 06/09 |  |
|                                              |                                                                 | CHECKE       | ):                                | DATE:    |          |  |
| EDAC INC                                     | ARE THE RECEEDING OF FRACTING AND                               |              | NTS                               | SHEET :  | 2 OF 3   |  |
| TORONTO, ONTARIO                             | SHALL NOT BE REPRODUCED, OR COPIED OR USED AS THE BASIS FOR THE | DRAWING      | NUMBER                            |          | ISSUE    |  |
| YOUR CONNECTION TO QUALITY & SERVICE         | MANUFACTURE OR SALE OF APPARATUS WITHOUT WRITTEN PERMISSION.    | 842 Assembly |                                   | 1        |          |  |