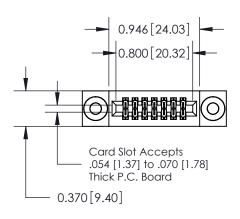

## **See Accompanying Pages for:**

- **Contact Bend Details**
- **Mounting Options**

.240 [6.10] Point of Contact-

YOUR CONNECTION TO QUALITY & SERVICE

| ACAD REFERENCE NO | 842 ENG MASTER   |  |  |  |
|-------------------|------------------|--|--|--|
| DRAWN: J.LEE      | DATE: OCT. 06/09 |  |  |  |
| CHECKED:          | DATE:            |  |  |  |
| SCALE: NTS        | SHEET 1 OF 3     |  |  |  |
| DRAWING NUMBER    | ISSUE            |  |  |  |