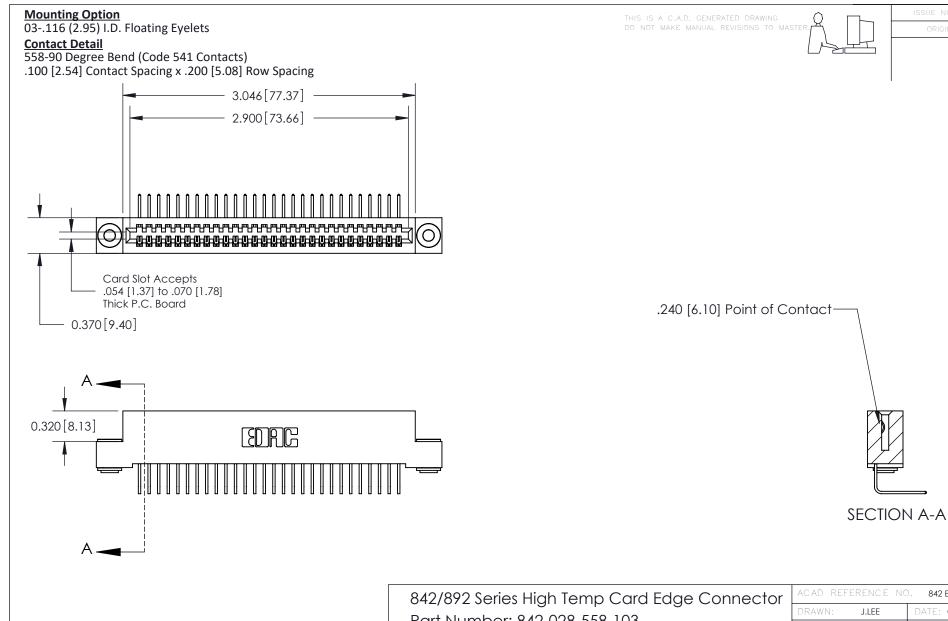

**See Accompanying Pages for:** 

- **Contact Bend Details**
- **Mounting Options**

Part Number: 842-028-558-103

| ACAD REFERENCE NO. 842 ENG MASTER |                  |  |  |
|-----------------------------------|------------------|--|--|
| DRAWN: J.LEE                      | DATE: OCT. 06/09 |  |  |
| CHECKED:                          | DATE:            |  |  |
| SCALE: NTS                        | SHEET 1 OF 3     |  |  |
| DRAWING NUMBER                    | ISSUE            |  |  |