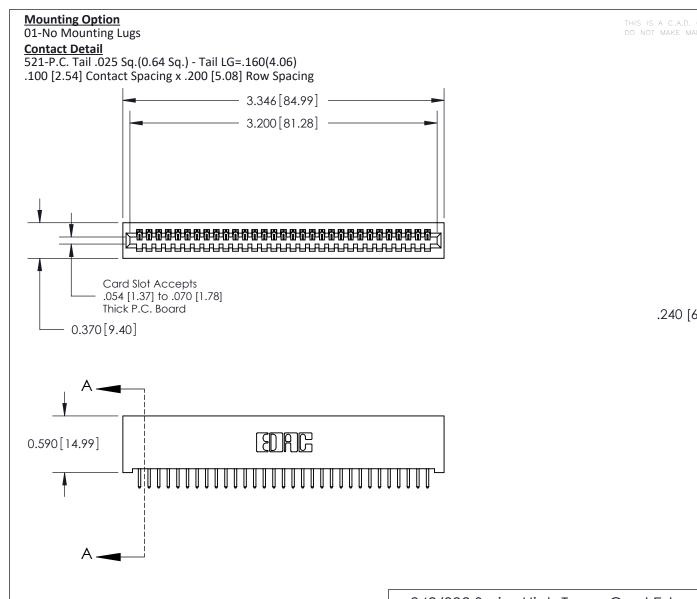

## **See Accompanying Pages for:**

- **Contact Bend Details**
- **Mounting Options**

THIS IS A C.A.D. GENERATED DRAWING DO NOT MAKE MANUAL REVISIONS TO MASTER

ORIGINAL (1)

| 842/892 Series High Temp Card Edge Connector<br>Contact Bend Detail |                                                                 |         | ACAD REFERENCE NO. 842 ENG MASTER |          |          |  |
|---------------------------------------------------------------------|-----------------------------------------------------------------|---------|-----------------------------------|----------|----------|--|
|                                                                     |                                                                 |         | J.LEE                             | DATE: OC | T. 06/09 |  |
|                                                                     |                                                                 |         | ):                                | DATE:    |          |  |
| EDAC INC                                                            | LABE THE BROBERTY OF FRACTING AND                               |         | NTS                               | SHEET :  | 2 OF 3   |  |
| TORONTO, ONTARIO                                                    | SHALL NOT BE REPRODUCED, OR COPIED OR USED AS THE BASIS FOR THE | DRAWING | NUMBER                            |          | ISSUE    |  |
|                                                                     | MANUFACTURE OR SALE OF APPARATUS                                |         | 842 Assembly                      |          | 1        |  |

THIS IS A C.A.D. GENERATED DRAWING DO NOT MAKE MANUAL REVISIONS TO MASTER

ISSUE NUMBER

ORIGINAL

1

| 842/892 Series High Temp Card Edge Co<br>Mounting Options  | DRAWN: J.LEE DATE: OCT. 06/09  CHECKED: DATE: |
|------------------------------------------------------------|-----------------------------------------------|
| EDAC INC THESE DRAWINGS AND S ARE THE PROPERTY OF          |                                               |
|                                                            | DUCED,OR COPIED DRAWING NUMBER ISSUE          |
| YOUR CONNECTION TO QUALITY & SERVICE WITHOUT WRITTEN PERMI |                                               |