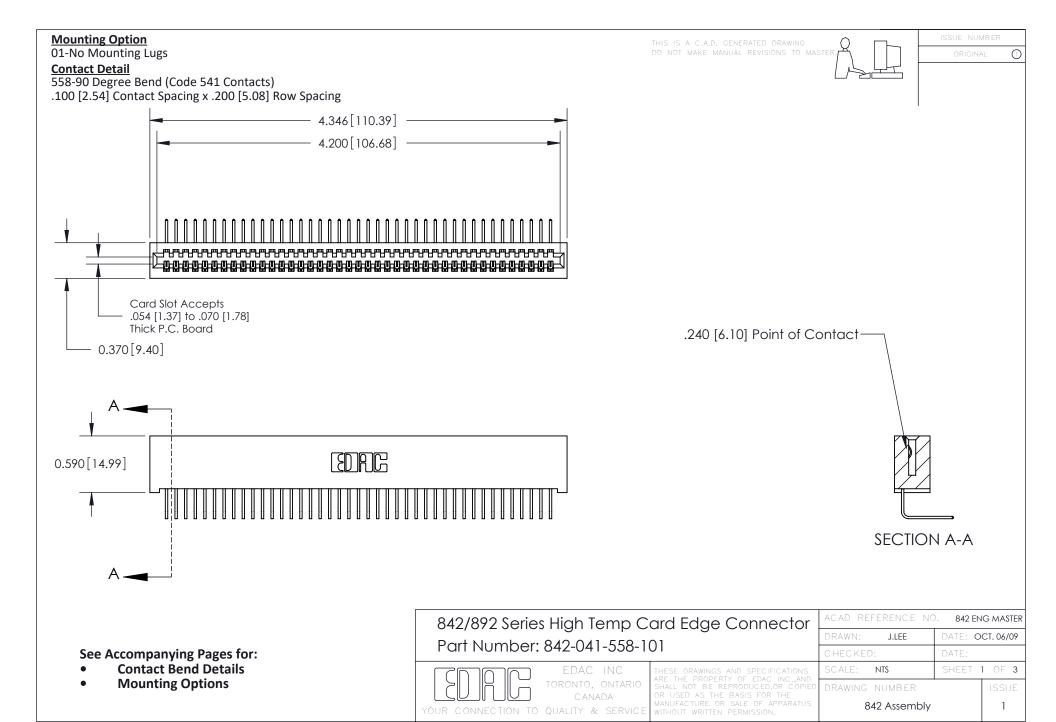

THIS IS A C.A.D. GENERATED DRAWING DO NOT MAKE MANUAL REVISIONS TO MASTER

ORIGINAL (1)



| 842/892 Series High Temp Card Edge Connector<br>Contact Bend Detail |                                                                                                 | ACAD REFERENCE NO. 842 ENG MASTER |             |                  |        |
|---------------------------------------------------------------------|-------------------------------------------------------------------------------------------------|-----------------------------------|-------------|------------------|--------|
|                                                                     |                                                                                                 | DRAWN:                            | J.LEE