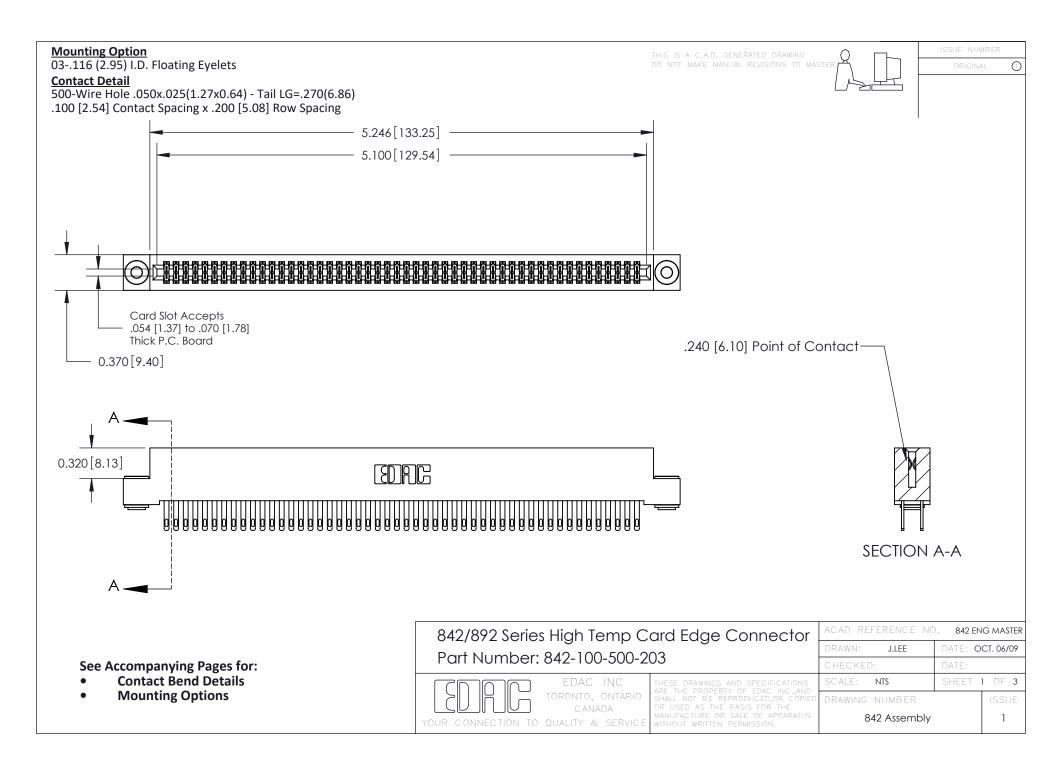

THIS IS A C.A.D. GENERATED DRAWING DO NOT MAKE MANUAL REVISIONS TO MASTER

ORIGINAL (1)



| 842/892 Series High Temp Card Edge Connector<br>Contact Bend Detail |                                                                                                 | ACAD REFERENCE NO. 842 ENG MASTER |             |                  |        |
|---------------------------------------------------------------------|-------------------------------------------------------------------------------------------------|-----------------------------------|-------------|------------------|--------|
|                                                                     |                                                                                                 | DRAWN:                            | J.LEE