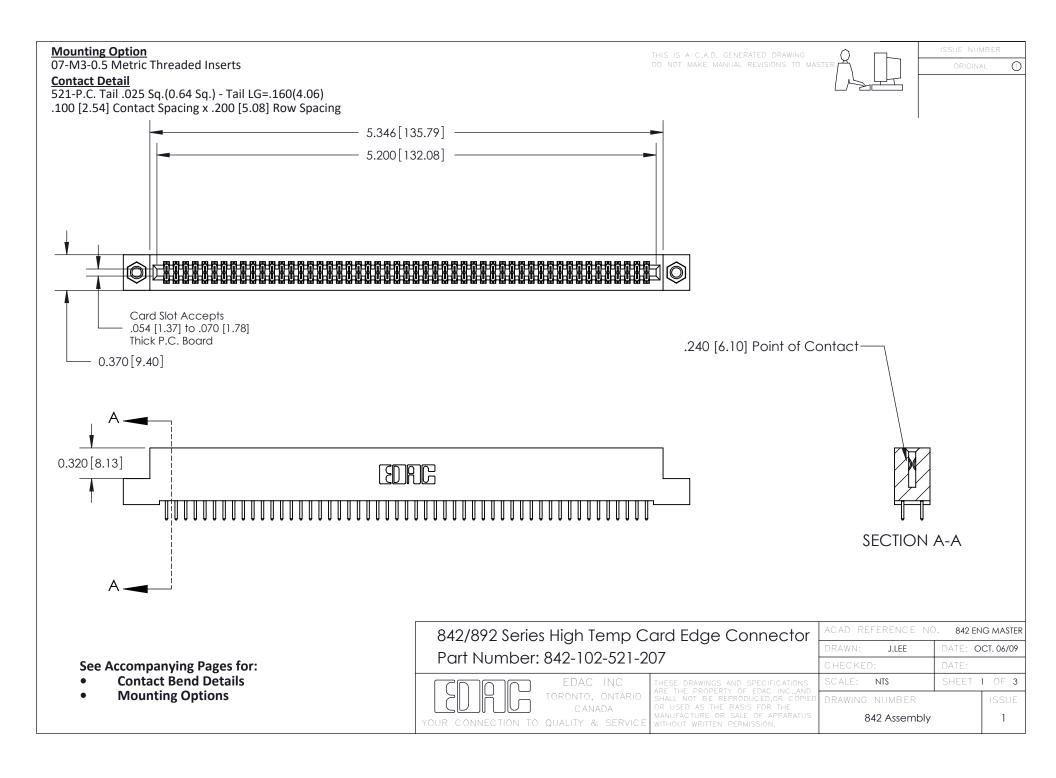

THIS IS A C.A.D. GENERATED DRAWING DO NOT MAKE MANUAL REVISIONS TO MASTER

ORIGINAL (1)



| 842/892 Series High Temp Card Edge Connector<br>Contact Bend Detail |                                                                                                 | ACAD REFERENCE NO. 842 ENG MASTER |             |                  |        |
|---------------------------------------------------------------------|-------------------------------------------------------------------------------------------------|-----------------------------------|-------------|------------------|--------|
|                                                                     |                                                                                                 | DRAWN:                            | J.LEE