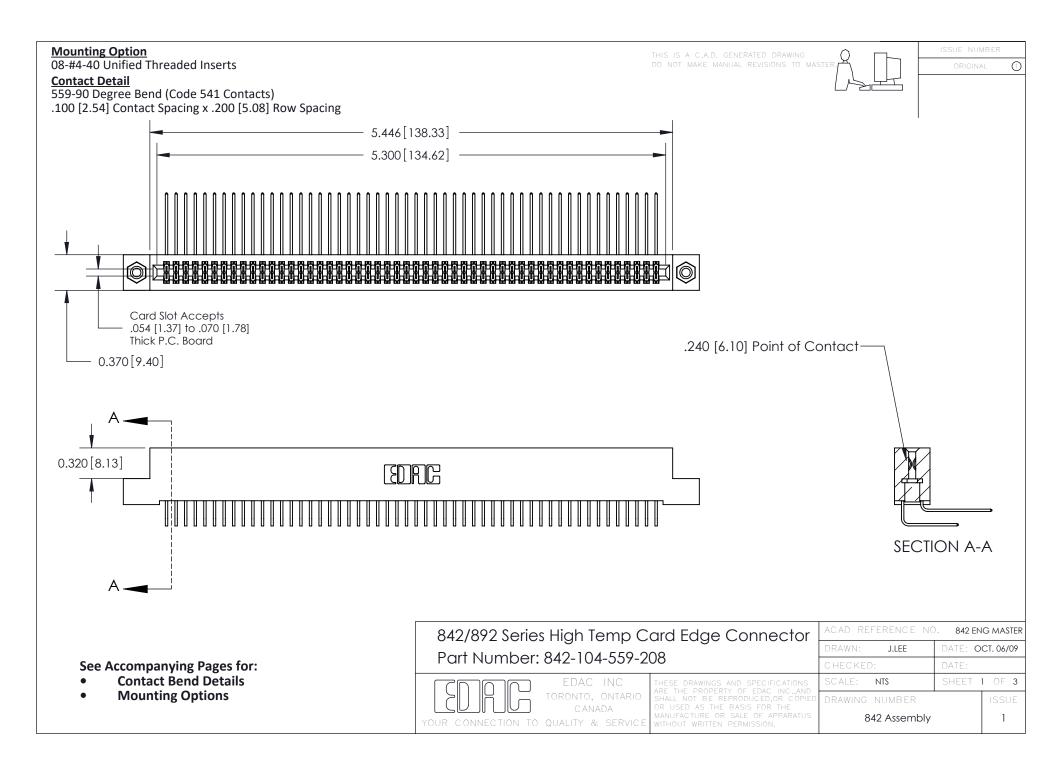

THIS IS A C.A.D. GENERATED DRAWING DO NOT MAKE MANUAL REVISIONS TO MASTER

ORIGINAL (1)



| 842/892 Series High Temp Card Edge Connector<br>Contact Bend Detail |                                                                                                 | ACAD REFERENCE NO. 842 ENG MASTER |             |                  |        |
|---------------------------------------------------------------------|-------------------------------------------------------------------------------------------------|-----------------------------------|-------------|------------------|--------|
|                                                                     |                                                                                                 | DRAWN:                            | J.LEE