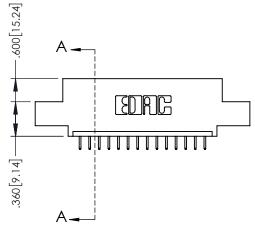

1

|             | .330[8.38<br>CARD SLC | SECTION A-A                       |
|-------------|-----------------------|-----------------------------------|
|             | 33(<br>_ CAR          | .370[9.40]                        |
|             | <u> </u>              | .160[4.06]<br>POINT OF<br>CONTACT |
| .200[5.08]— |                       |                                   |

<u>\_\_\_</u> \_\_

845/895 SERIES HIGH TEMP CARD EDGE CONNECTOR PART NUMBER: 845-014-525-408

| ACAD REFERENCE NO. 845-ENG-MASTER |                  |  |  |  |
|-----------------------------------|------------------|--|--|--|
| DRAWN: R.STA.MONICA               | DATE:MAY.16/2017 |  |  |  |
| CHECKED:                          | DATE:            |  |  |  |
| SCALE: 1:1                        | SHEET 1 OF 2     |  |  |  |
| DRAWING NUMBER                    | ISSUE            |  |  |  |
| 845-ENG-MASTER                    | 1                |  |  |  |