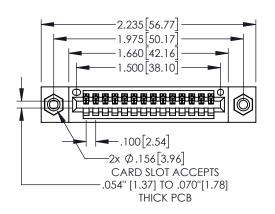

Contact Dimensions: 525-P.C. Tail .018 Sq.(0.46 Sq.) - Tail LG=.150(3.81) .100 (2.54) Contact Spacing x .200 (5.08) Row Spacing

- INSULATOR MATERIAL: THERMOPLASTIC, UL 94V-0
  - CONTACT MATERIAL; COPPER TIN ALLOY CONTACT PLATING: GOLD ON THE MATING AREA, TIN PLATING ON THE CONTACT TAILS, NICKEL UNDERPLATE

1

|             | .330[8.38<br>CARD SLC | SECTION A-A                       |
|-------------|-----------------------|-----------------------------------|
|             | 33(<br>_ CAR          | .370[9.40]                        |
|             | <u> </u>              | .160[4.06]<br>POINT OF<br>CONTACT |
| .200[5.08]— |                       |                                   |

<u>\_\_\_</u> \_\_

845/895 SERIES HIGH TEMP CARD EDGE CONNECTOR PART NUMBER: 845-014-525-408

| ACAD REFERENCE NO. 845-ENG-MASTER |                  |  |  |  |
|-----------------------------------|------------------|--|--|--|
| DRAWN: R.STA.MONICA               | DATE:MAY.16/2017 |  |  |  |
| CHECKED:                          | DATE:            |  |  |  |
| SCALE: 1:1                        | SHEET 1 OF 2     |  |  |  |
| DRAWING NUMBER                    | ISSUE            |  |  |  |
| 845-ENG-MASTER                    | 1                |  |  |  |