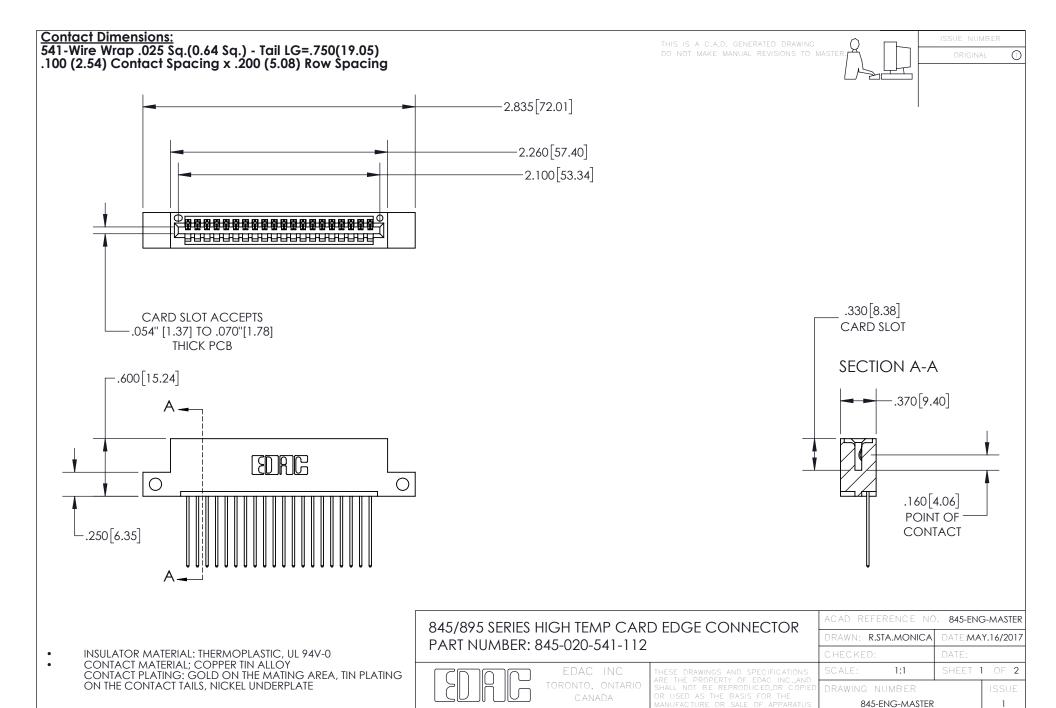

YOUR CONNECTION TO QUALITY & SERVICE

INSULATOR MATERIAL: THERMOPLASTIC POLYESTER, UL 94V-0

DAP MATERIAL AVAILABLE UPON REQUEST

**Contact Code 558** 

CONTACT MATERIAL; COPPER ALLOY CONTACT PLATING: GOLD ON THE MATING AREA, TIN PLATING ON THE CONTACT TAILS, NICKEL UNDERPLATE