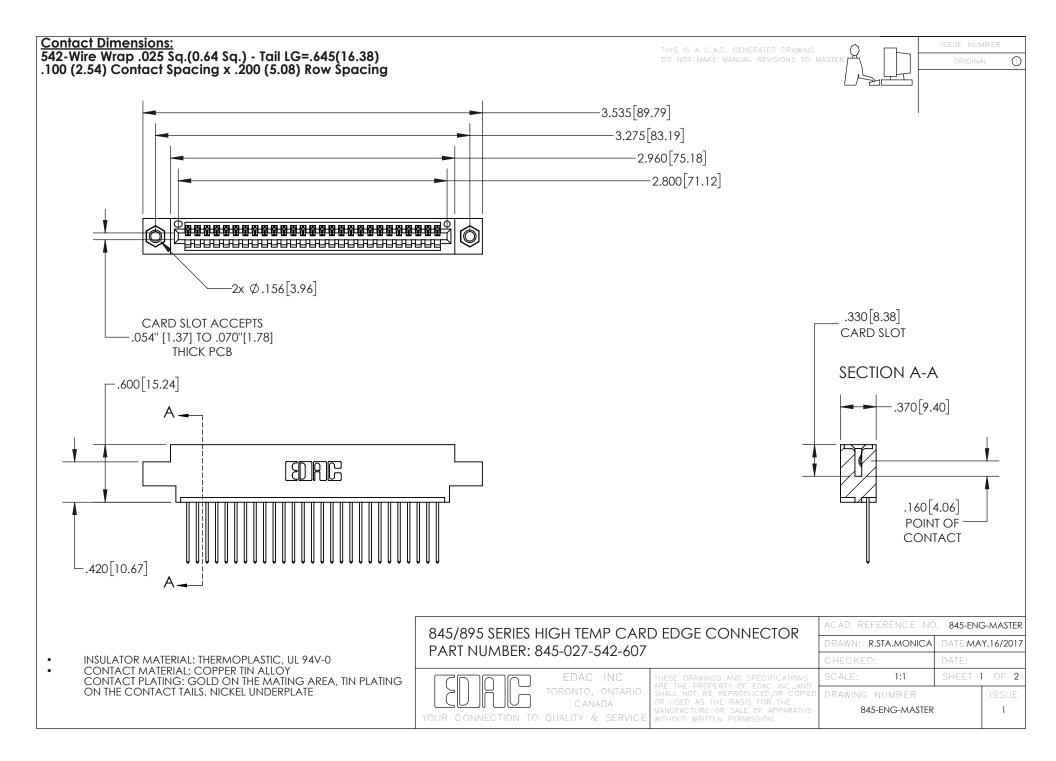

- INSULATOR MATERIAL: THERMOPLASTIC POLYESTER, UL 94V-0 DAP MATERIAL AVAILABLE UPON REQUEST
- CONTACT MATERIAL; COPPER ALLOY

CONTACT PLATING: GOLD ON THE MATING AREA, TIN PLATING ON THE CONTACT TAILS, NICKEL UNDERPLATE

## 845/895 SERIES HIGH TEMP CARD EDGE CONNECTOR CONTACT CODE 555,556,558,559,560 DIMENSIONS

YOUR CONNECTION TO QUALITY & SERVICE

|   | ACAD REFERENCE NO. 845-ENG-MASTER |                  |
|---|-----------------------------------|------------------|
|   | DRAWN: R.STA.MONICA               | DATE:MAY.16/2017 |
|   | CHECKED:                          | DATE:            |
| D | SCALE: 1:1                        | SHEET 2 OF 2     |
|   | DRAWING NUMBER                    | ISSUE            |

845-ENG-MASTER