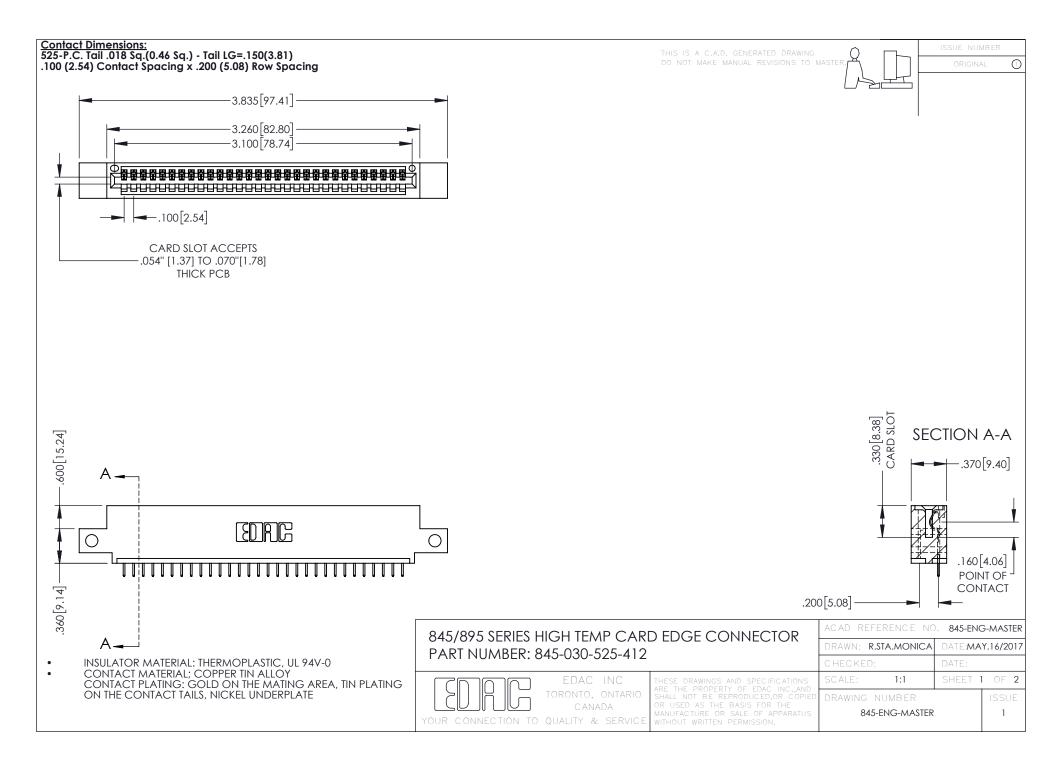

**Contact Code 558** Contact Code 559 Contact Code 560

- INSULATOR MATERIAL: THERMOPLASTIC POLYESTER, UL 94V-0 DAP MATERIAL AVAILABLE UPON REQUEST
- CONTACT MATERIAL; COPPER ALLOY

CONTACT PLATING: GOLD ON THE MATING AREA, TIN PLATING ON THE CONTACT TAILS, NICKEL UNDERPLATE

## 845/895 SERIES HIGH TEMP CARD EDGE CONNECTOR CONTACT CODE 555,556,558,559,560 DIMENSIONS

YOUR CONNECTION TO QUALITY & SERVICE

|   | ACAD REFERENCE NO. 845-ENG-MASTER |                  |
|---|-----------------------------------|------------------|
|   | DRAWN: R.STA.MONICA               | DATE:MAY.16/2017 |
|   | CHECKED:                          | DATE:            |
|   | SCALE: 1:1                        | SHEET 2 OF 2     |
| D | DRAWING NUMBER                    | ISSUE            |

845-ENG-MASTER