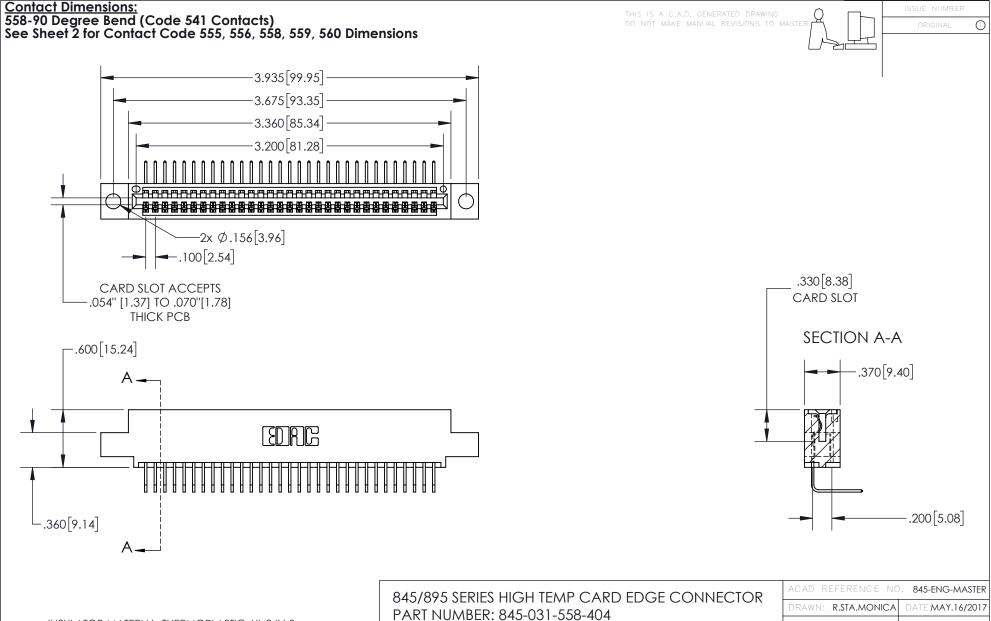

845-ENG-MASTER

INSULATOR MATERIAL: THERMOPLASTIC POLYESTER, UL 94V-0 DAP MATERIAL AVAILABLE UPON REQUEST

**Contact Code 558** 

CONTACT MATERIAL; COPPER ALLOY CONTACT PLATING: GOLD ON THE MATING AREA, TIN PLATING ON THE CONTACT TAILS, NICKEL UNDERPLATE