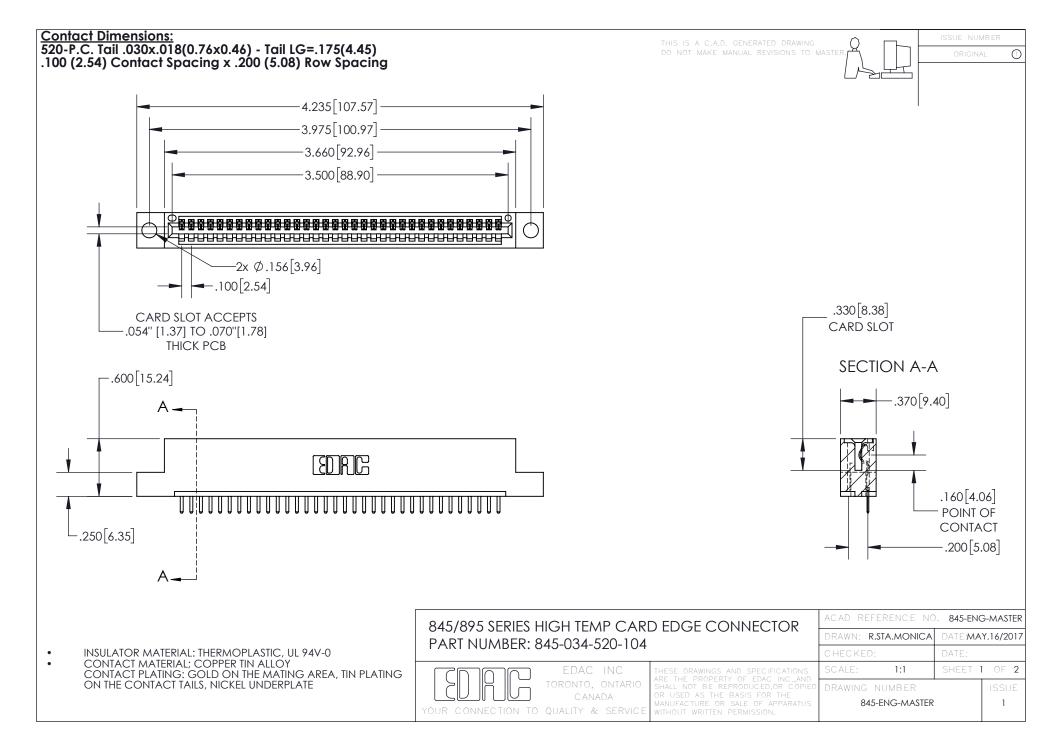

INSULATOR MATERIAL: THERMOPLASTIC POLYESTER, UL 94V-0 DAP MATERIAL AVAILABLE UPON REQUEST

**Contact Code 558** 

CONTACT MATERIAL; COPPER ALLOY CONTACT PLATING: GOLD ON THE MATING AREA, TIN PLATING ON THE CONTACT TAILS, NICKEL UNDERPLATE

## 845/895 SERIES HIGH TEMP CARD EDGE CONNECTOR CONTACT CODE 555,556,558,559,560 DIMENSIONS

YOUR CONNECTION TO QUALITY & SERVICE

Contact Code 559

|   | ACAD REFERENCE NO. 845-ENG-MASTER |                  |  |
|---|-----------------------------------|------------------|--|
|   | DRAWN: R.STA.MONICA               | DATE:MAY.16/2017 |  |
|   | CHECKED:                          | DATE:            |  |
|   | SCALE: 1:1                        | SHEET 2 OF 2     |  |
| D | DRAWING NUMBER                    | ISSUE            |  |

Contact Code 560