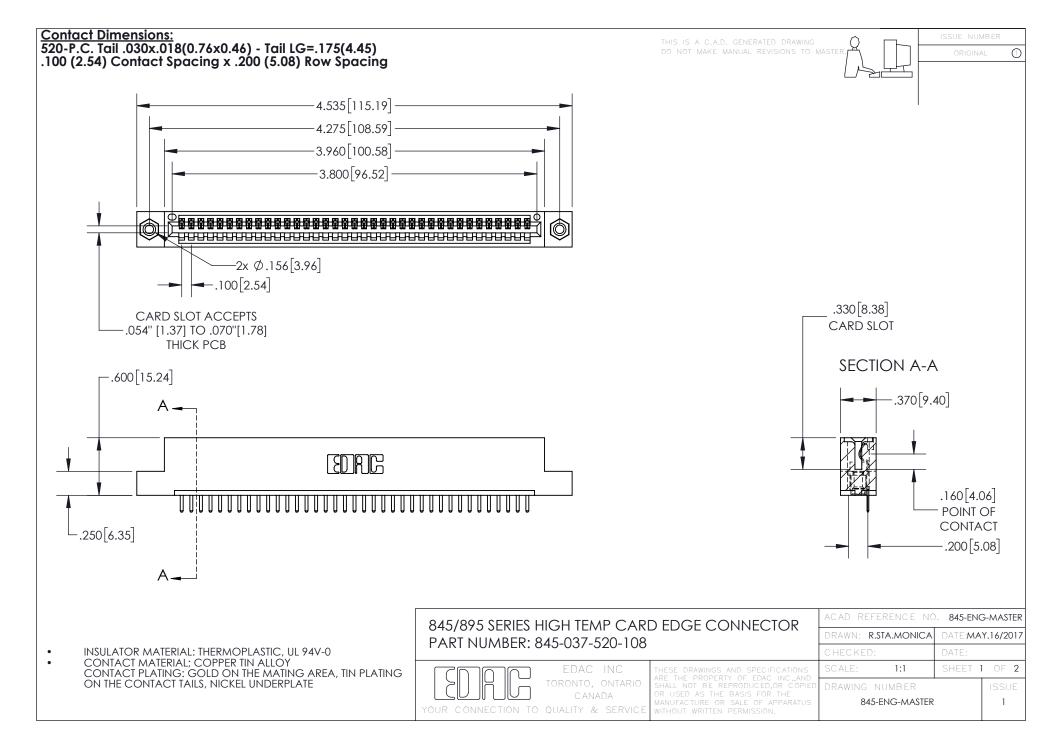

INSULATOR MATERIAL: THERMOPLASTIC POLYESTER, UL 94V-0 DAP MATERIAL AVAILABLE UPON REQUEST

**Contact Code 558** 

CONTACT MATERIAL; COPPER ALLOY CONTACT PLATING: GOLD ON THE MATING AREA, TIN PLATING ON THE CONTACT TAILS, NICKEL UNDERPLATE

## 845/895 SERIES HIGH TEMP CARD EDGE CONNECTOR CONTACT CODE 555,556,558,559,560 DIMENSIONS

YOUR CONNECTION TO QUALITY & SERVICE

Contact Code 559

|   | ACAD REFERENCE NO. 845-ENG-MASTER |                  |  |
|---|-----------------------------------|------------------|--|
|   | DRAWN: R.STA.MONICA               | DATE:MAY.16/2017 |  |
|   | CHECKED:                          | DATE:            |  |
|   | SCALE: 1:1                        | SHEET 2 OF 2     |  |
| D | DRAWING NUMBER                    | ISSUE            |  |

Contact Code 560