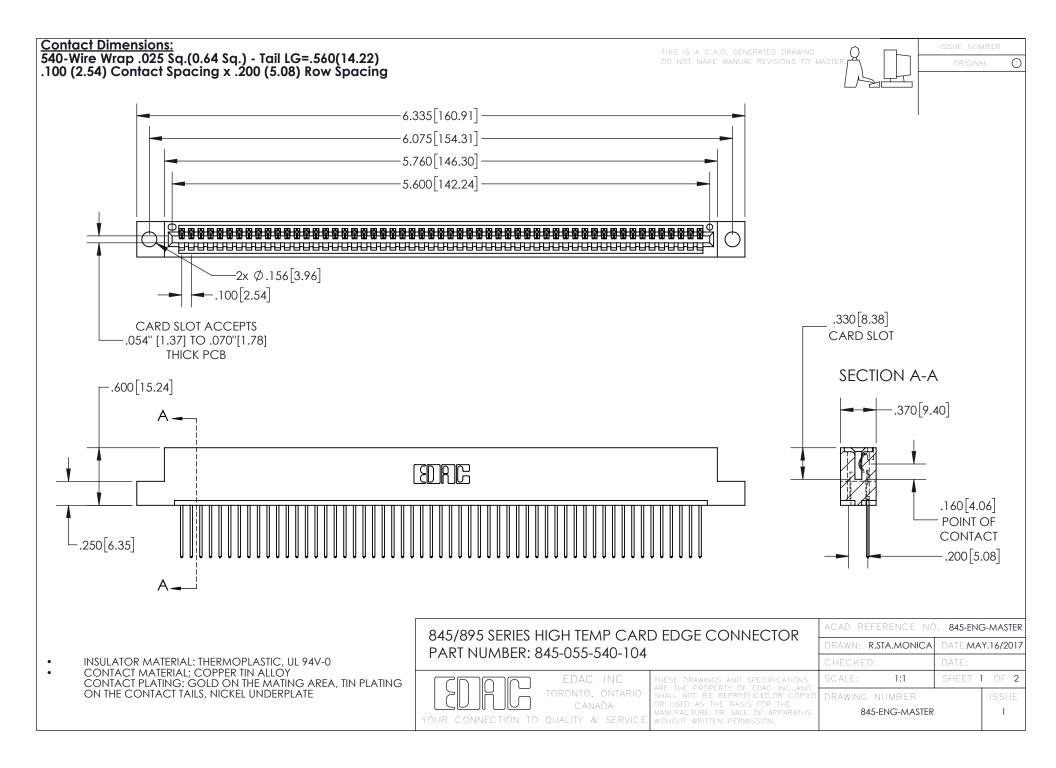

INSULATOR MATERIAL: THERMOPLASTIC POLYESTER, UL 94V-0 DAP MATERIAL AVAILABLE UPON REQUEST

**Contact Code 558** 

CONTACT MATERIAL; COPPER ALLOY CONTACT PLATING: GOLD ON THE MATING AREA, TIN PLATING ON THE CONTACT TAILS, NICKEL UNDERPLATE

## 845/895 SERIES HIGH TEMP CARD EDGE CONNECTOR CONTACT CODE 555,556,558,559,560 DIMENSIONS

YOUR CONNECTION TO QUALITY & SERVICE

Contact Code 559

|   | ACAD REFERENCE NO. 845-ENG-MASTER |                  |  |
|---|-----------------------------------|------------------|--|
|   | DRAWN: R.STA.MONICA               | DATE:MAY.16/2017 |  |
|   | CHECKED:                          | DATE:            |  |
|   | SCALE: 1:1                        | SHEET 2 OF 2     |  |
| D | DRAWING NUMBER                    | ISSUE            |  |