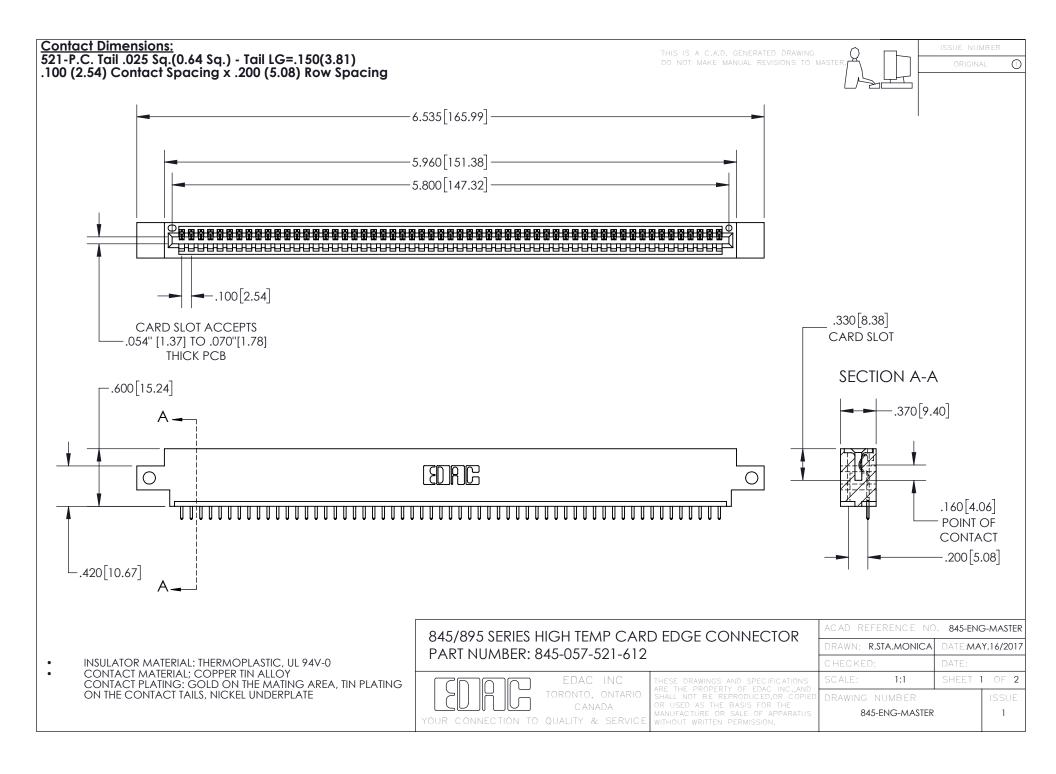

INSULATOR MATERIAL: THERMOPLASTIC POLYESTER, UL 94V-0 DAP MATERIAL AVAILABLE UPON REQUEST

**Contact Code 558** 

CONTACT MATERIAL; COPPER ALLOY CONTACT PLATING: GOLD ON THE MATING AREA, TIN PLATING ON THE CONTACT TAILS, NICKEL UNDERPLATE

## 845/895 SERIES HIGH TEMP CARD EDGE CONNECTOR CONTACT CODE 555,556,558,559,560 DIMENSIONS

YOUR CONNECTION TO QUALITY & SERVICE

Contact Code 559

|   | ACAD REFERENCE NO. 845-ENG-MASTER |                  |  |
|---|-----------------------------------|------------------|--|
|   | DRAWN: R.STA.MONICA               | DATE:MAY.16/2017 |  |
|   | CHECKED:                          | DATE:            |  |
|   | SCALE: 1:1                        | SHEET 2 OF 2     |  |
| D | DRAWING NUMBER                    | ISSUE            |  |

Contact Code 560