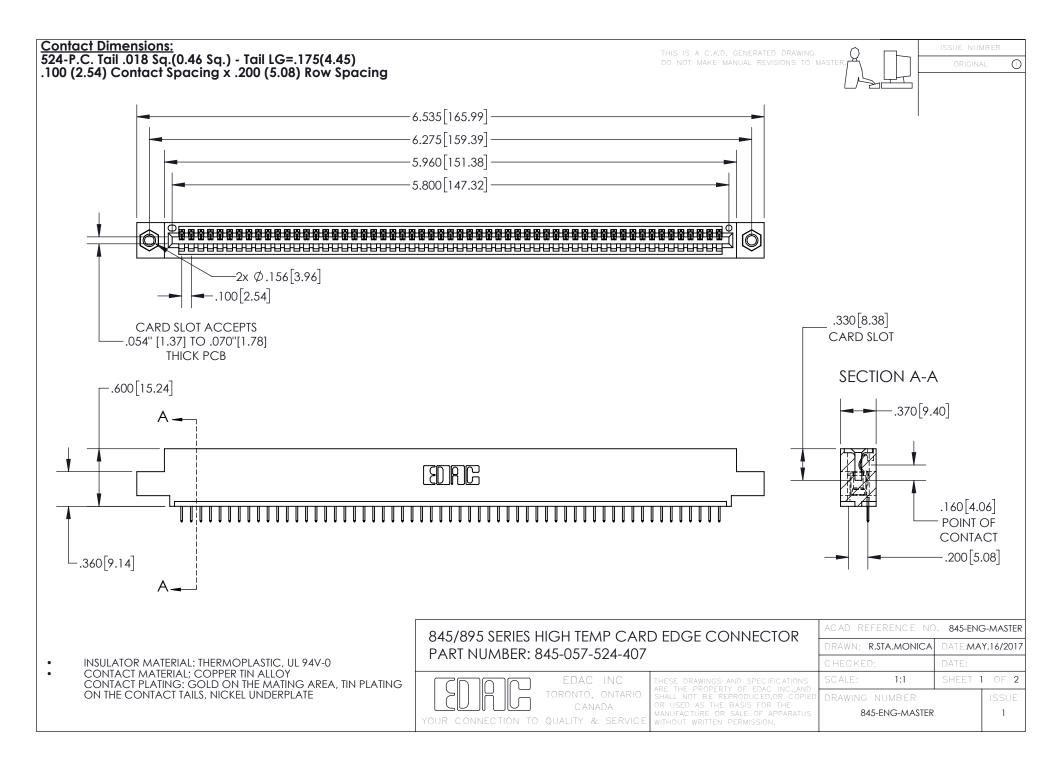

INSULATOR MATERIAL: THERMOPLASTIC POLYESTER, UL 94V-0 DAP MATERIAL AVAILABLE UPON REQUEST

**Contact Code 558** 

CONTACT MATERIAL; COPPER ALLOY CONTACT PLATING: GOLD ON THE MATING AREA, TIN PLATING ON THE CONTACT TAILS, NICKEL UNDERPLATE

## 845/895 SERIES HIGH TEMP CARD EDGE CONNECTOR CONTACT CODE 555,556,558,559,560 DIMENSIONS

YOUR CONNECTION TO QUALITY & SERVICE

Contact Code 559

|   | ACAD REFERENCE NO. 845-ENG-MASTER |                  |  |
|---|-----------------------------------|------------------|--|
|   | DRAWN: R.STA.MONICA               | DATE:MAY.16/2017 |  |
|   | CHECKED:                          | DATE:            |  |
|   | SCALE: 1:1                        | SHEET 2 OF 2     |  |
| D | DRAWING NUMBER                    | ISSUE            |  |

Contact Code 560