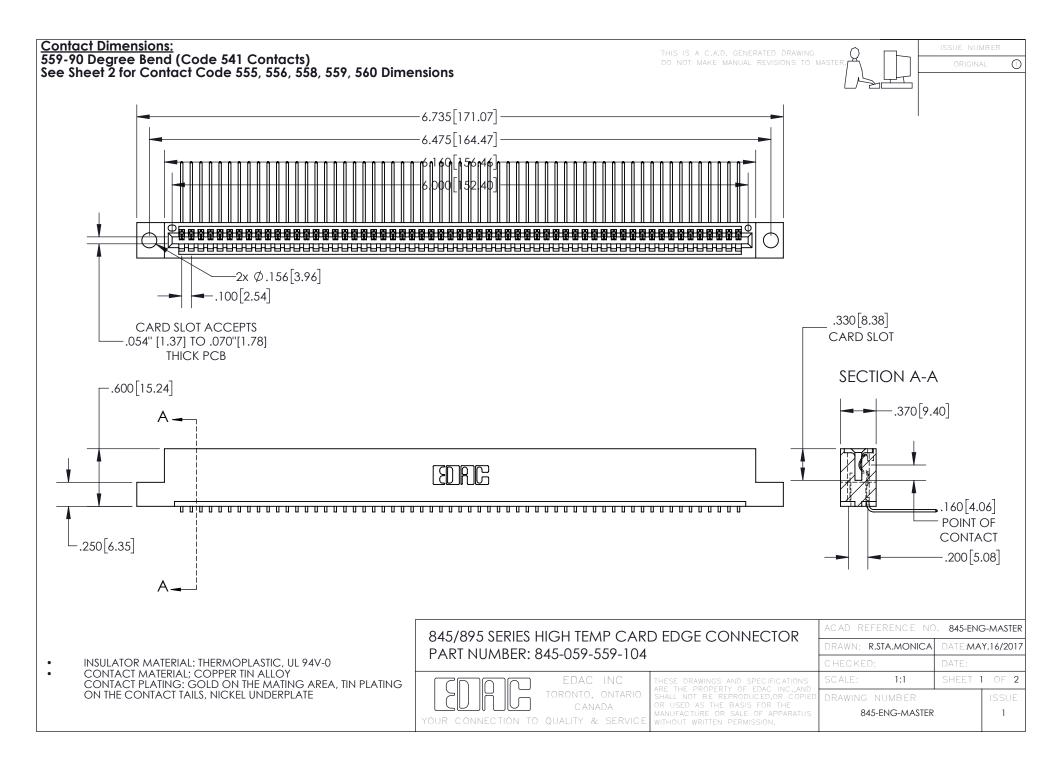

INSULATOR MATERIAL: THERMOPLASTIC POLYESTER, UL 94V-0 DAP MATERIAL AVAILABLE UPON REQUEST

**Contact Code 558** 

CONTACT MATERIAL; COPPER ALLOY CONTACT PLATING: GOLD ON THE MATING AREA, TIN PLATING ON THE CONTACT TAILS, NICKEL UNDERPLATE

## 845/895 SERIES HIGH TEMP CARD EDGE CONNECTOR CONTACT CODE 555,556,558,559,560 DIMENSIONS

YOUR CONNECTION TO QUALITY & SERVICE

Contact Code 559

|   | ACAD REFERENCE NO. 845-ENG-MASTER |                  |  |
|---|-----------------------------------|------------------|--|
|   | DRAWN: R.STA.MONICA               | DATE:MAY.16/2017 |  |
|   | CHECKED:                          | DATE:            |  |
|   | SCALE: 1:1                        | SHEET 2 OF 2     |  |
| D | DRAWING NUMBER                    | ISSUE            |  |

Contact Code 560