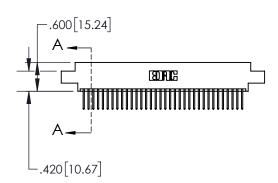

1

| .330[8.38]<br>CARD SLOT |                             |  |  |
|-------------------------|-----------------------------|--|--|
| -                       | .370[9.40]                  |  |  |
|                         | SECTION A-A                 |  |  |
| .150 (3.8)              | .160[4.06] POINT OF CONTACT |  |  |
| -                       | 200[5.08]                   |  |  |