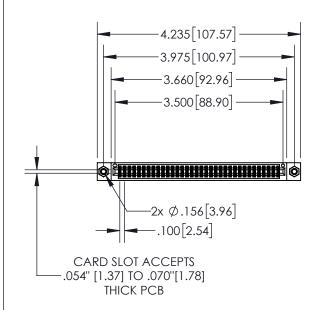

| 845/895 SERIES HIGH TEMP CARD EDGE CONNECTOR |
|----------------------------------------------|
| PART NUMBER: 845-068-523-808                 |

| ACAD REFERENCE NO. 845-ENG-MASTER |                  |  |
|-----------------------------------|------------------|--|
| DRAWN: R.STA.MONICA               | DATE:MAY.16/2017 |  |
| CHECKED:                          | DATE:            |  |
| SCALE: 1:2                        | SHEET 1 OF 2     |  |
| DRAWING NUMBER                    | ISSUE            |  |