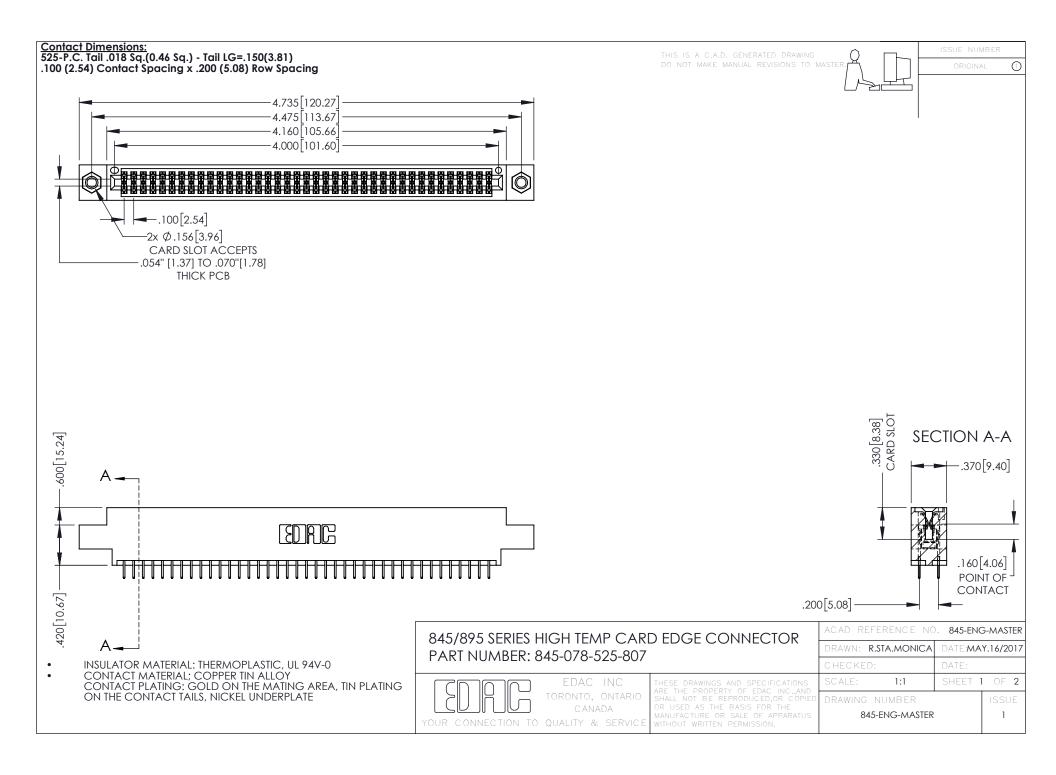

- INSULATOR MATERIAL: THERMOPLASTIC POLYESTER, UL 94V-0 DAP MATERIAL AVAILABLE UPON REQUEST
- CONTACT MATERIAL; COPPER ALLOY

**Contact Code 558** 

CONTACT PLATING: GOLD ON THE MATING AREA, TIN PLATING ON THE CONTACT TAILS, NICKEL UNDERPLATE

## 845/895 SERIES HIGH TEMP CARD EDGE CONNECTOR CONTACT CODE 555,556,558,559,560 DIMENSIONS

YOUR CONNECTION TO QUALITY & SERVICE

Contact Code 559

|   | ACAD REFERENCE NO   | . 845-ENG-MASTER |
|---|---------------------|------------------|
|   | DRAWN: R.STA.MONICA | DATE:MAY.16/2017 |
|   | CHECKED:            | DATE:            |
|   | SCALE: 1:1          | SHEET 2 OF 2     |
| D | DRAWING NUMBER      | ISSUE            |