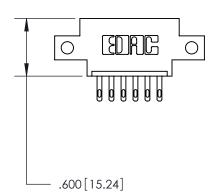

THIS IS A C.A.D. GENERATED DRAWING DO NOT MAKE MANUAL REVISIONS TO MASTER.

846/896 SERIES HIGH TEMP CARD EDGE CONNECTOR PART NUMBER: 846-006-500-612

**EDAC INC** TORONTO, ONTARIO CANADA

THESE DRAWINGS AND SPECIFICATIONS ARE THE PROPERTY OF EDAC INC.,AND SHALL NOT BE REPRODUCED, OR COPIED OR USED AS THE BASIS FOR THE MANUFACTURE OR SALE OF APPARATUS WITHOUT WRITTEN PERMISSION.

THIS IS A C.A.D. GENERATED DRAWING DO NOT MAKE MANUAL REVISIONS TO MASTER.

ISSUE NUMBER

.165[4.19]

.375 [9.54]

ORIGINAL

1

.060 [1.52] .125(3.18) to .210(5.33) **Outside Tails** .125(3.18) to .210(5.33) **Outside Tails** 