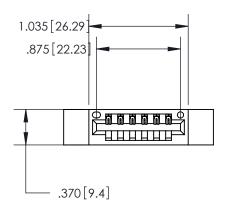

Contact Dimensions: 500-Wire Hole .050x.025 (1.27x0.64) - Tail LG. =.260 (6.60) .125 (3.18) Contact Spacing x .250 (6.35) Row Spacing

- INSULATOR MATERIAL: THERMOPLASTIC POLYESTER, UL 94V-0 CONTACT MATERIAL; COPPER, NICKEL, TIN ALLOY CA-725 CONTACT PLATING: GOLD ON THE MATING AREA, TIN-LEAD
  - ON THE CONTACT TAILS, NICKEL UNDERPLATE

THIS IS A C.A.D. GENERATED DRAWING DO NOT MAKE MANUAL REVISIONS TO MASTER.

846/896 SERIES HIGH TEMP CARD EDGE CONNECTOR PART NUMBER: 846-006-500-612

**EDAC INC** TORONTO, ONTARIO CANADA

THESE DRAWINGS AND SPECIFICATIONS ARE THE PROPERTY OF EDAC INC.,AND SHALL NOT BE REPRODUCED, OR COPIED OR USED AS THE BASIS FOR THE MANUFACTURE OR SALE OF APPARATUS WITHOUT WRITTEN PERMISSION.