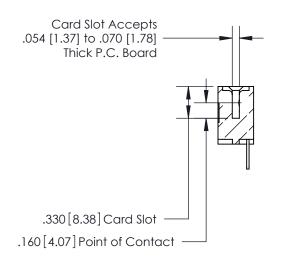

**Contact Code 560** 

INSULATOR MATERIAL: THERMOPLASTIC POLYESTER, UL 94V-0 CONTACT MATERIAL; COPPER, NICKEL, TIN ALLOY CA-725 CONTACT PLATING: GOLD ON THE MATING AREA, TIN-LEAD ON THE CONTACT TAILS, NICKEL UNDERPLATE

**Contact Code 558** 

## 846/896 SERIES HIGH TEMP CARD EDGE CONNECTOR CONTACT CODE 555,556,558,559,560 DIMENSIONS

.150 [3.81]

YOUR CONNECTION TO QUALITY & SERVICE

**Contact Code 559** 

**EDAC INC** TORONTO, ONTARIO CANADA

THESE DRAWINGS AND SPECIFICATIONS ARE THE PROPERTY OF EDAC INC.,AND SHALL NOT BE REPRODUCED, OR COPIED OR USED AS THE BASIS FOR THE MANUFACTURE OR SALE OF APPARATUS WITHOUT WRITTEN PERMISSION.