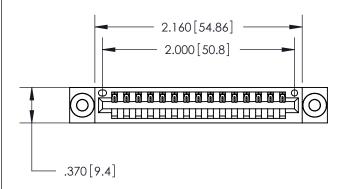

<u>Contact Dimensions:</u> 520-P.C. Tail .030x.018 (0.76x0.46) - Tail LG. = .175 (4.45) .125 (3.18) Contact Spacing x .250 (6.35) Row Spacing

THIS IS A C.A.D. GENERATED DRAWING DO NOT MAKE MANUAL REVISIONS TO MASTER.

846/896 SERIES HIGH TEMP CARD EDGE CONNECTOR PART NUMBER: 846-015-520-603

YOUR CONNECTION TO QUALITY & SERVICE

**EDAC INC** TORONTO, ONTARIO CANADA

THESE DRAWINGS AND SPECIFICATIONS ARE THE PROPERTY OF EDAC INC.,AND SHALL NOT BE REPRODUCED, OR COPIED OR USED AS THE BASIS FOR THE MANUFACTURE OR SALE OF APPARATUS WITHOUT WRITTEN PERMISSION.