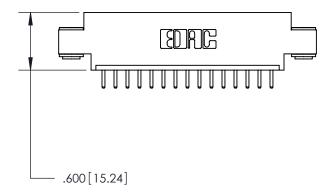

Card Slot Accepts .054 [1.37] to .070 [1.78] Thick P.C. Board .330 [8.38] Card Slot .160 [4.07] Point of Contact —

THIS IS A C.A.D. GENERATED DRAWING DO NOT MAKE MANUAL REVISIONS TO MASTER.

ISSUE NUMBER