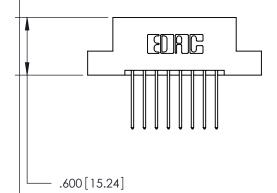

THIS IS A C.A.D. GENERATED DRAWING DO NOT MAKE MANUAL REVISIONS TO MASTER.

ISSUE NUMBER

.165[4.19]

.375 [9.54]

ORIGINAL

1

.060 [1.52] .125(3.18) to .210(5.33) **Outside Tails** .125(3.18) to .210(5.33) **Outside Tails** 