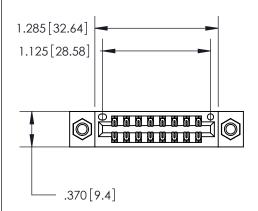

<u>Contact Dimensions:</u> 540-Wire Wrap .025 Sq. (0.64 Sq.) - Tail LG. =.560 (14.22) .125 (3.18) Contact Spacing x .250 (6.35) Row Spacing

- INSULATOR MATERIAL: THERMOPLASTIC POLYESTER, UL 94V-0 CONTACT MATERIAL; COPPER, NICKEL, TIN ALLOY CA-725
  - CONTACT PLATING: GOLD ON THE MATING AREA, TIN-LEAD ON THE CONTACT TAILS, NICKEL UNDERPLATE

YOUR CONNECTION TO QUALITY & SERVICE

PART NUMBER: 846-016-540-207

**EDAC INC** TORONTO, ONTARIO CANADA

846/896 SERIES HIGH TEMP CARD EDGE CONNECTOR

THESE DRAWINGS AND SPECIFICATIONS ARE THE PROPERTY OF EDAC INC.,AND SHALL NOT BE REPRODUCED, OR COPIED OR USED AS THE BASIS FOR THE MANUFACTURE OR SALE OF APPARATUS WITHOUT WRITTEN PERMISSION.