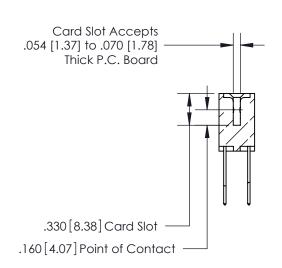

**Contact Code 560** 

INSULATOR MATERIAL: THERMOPLASTIC POLYESTER, UL 94V-0 CONTACT MATERIAL; COPPER, NICKEL, TIN ALLOY CA-725 CONTACT PLATING: GOLD ON THE MATING AREA, TIN-LEAD ON THE CONTACT TAILS, NICKEL UNDERPLATE

**Contact Code 558** 

## 846/896 SERIES HIGH TEMP CARD EDGE CONNECTOR CONTACT CODE 555,556,558,559,560 DIMENSIONS

.150 [3.81]

YOUR CONNECTION TO QUALITY & SERVICE

**Contact Code 559** 

**EDAC INC** TORONTO, ONTARIO CANADA

THESE DRAWINGS AND SPECIFICATIONS ARE THE PROPERTY OF EDAC INC.,AND SHALL NOT BE REPRODUCED, OR COPIED OR USED AS THE BASIS FOR THE MANUFACTURE OR SALE OF APPARATUS WITHOUT WRITTEN PERMISSION.