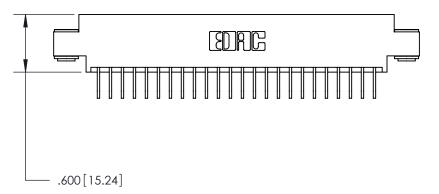

ISSUE NUMBER ORIGINAL

846/896 SERIES HIGH TEMP CARD EDGE CONNECTOR PART NUMBER: 846-024-558-603

YOUR CONNECTION TO QUALITY & SERVICE

**EDAC INC** TORONTO, ONTARIO CANADA

THESE DRAWINGS AND SPECIFICATIONS ARE THE PROPERTY OF EDAC INC.,AND SHALL NOT BE REPRODUCED, OR COPIED OR USED AS THE BASIS FOR THE MANUFACTURE OR SALE OF APPARATUS WITHOUT WRITTEN PERMISSION.