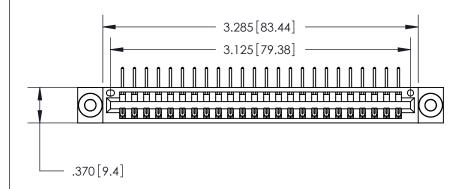

ISSUE NUMBER ORIGINAL

846/896 SERIES HIGH TEMP CARD EDGE CONNECTOR PART NUMBER: 846-024-558-603

YOUR CONNECTION TO QUALITY & SERVICE

**EDAC INC** TORONTO, ONTARIO CANADA

THESE DRAWINGS AND SPECIFICATIONS ARE THE PROPERTY OF EDAC INC.,AND SHALL NOT BE REPRODUCED, OR COPIED OR USED AS THE BASIS FOR THE MANUFACTURE OR SALE OF APPARATUS WITHOUT WRITTEN PERMISSION.

Card Slot Accepts .054 [1.37] to .070 [1.78] Thick P.C. Board .330 [8.38] Card Slot -.160[4.07] Point of Contact -

| INSULATOR MATERIAL: THERMOPLASTIC POLYESTER, UL 94V-0 |  |
|-------------------------------------------------------|--|
| CONTACT MATERIAL; COPPER, NICKEL, TIN ALLOY CA-725    |  |