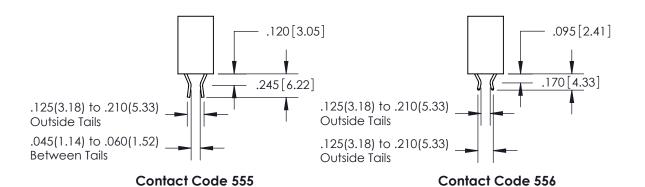

ISSUE NUMBER

.165[4.19]

ORIGINAL

1

.060 [1.52] .150 [3.81] .125(3.18) to .210(5.33)

.375 [9.54] .125(3.18) to .210(5.33)

**Contact Code 558** 

**Contact Code 559** 

**Contact Code 560** 

INSULATOR MATERIAL: THERMOPLASTIC POLYESTER, UL 94V-0 CONTACT MATERIAL; COPPER, NICKEL, TIN ALLOY CA-725 CONTACT PLATING: GOLD ON THE MATING AREA, TIN-LEAD ON THE CONTACT TAILS, NICKEL UNDERPLATE

Outside Tails

**Outside Tails** 

| ACAD REFERENCE NO. |       | 846-ENG-MASTER   |        |
|--------------------|-------|------------------|--------|
| DRAWN:             | J.LEE | DATE: APR. 22/09 |        |
| CHECKED:           |       | DATE:            |        |
| SCALE:             | 1:1   | SHEET            | 2 OF 2 |
| DRAWING NUMBER     |       |                  | ISSUE  |