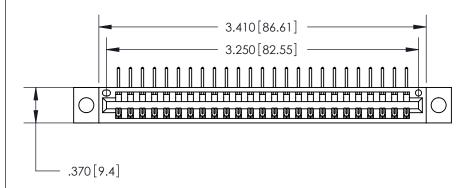

<u>Contact Dimensions:</u>
558-90 Degree Bend (Code 541 Contacts)
See Sheet 2 for Contact Code 555, 556, 558, 559, 560 Dimensions

THIS IS A C.A.D. GENERATED DRAWING DO NOT MAKE MANUAL REVISIONS TO MASTER.

Card Slot Accepts .054 [1.37] to .070 [1.78] Thick P.C. Board

.330[8.38] Card Slot -.160 [4.07] Point of Contact — ISSUE NUMBER

ORIGINAL

846/896 SERIES HIGH TEMP CARD EDGE CONNECTOR PART NUMBER: 846-025-558-104